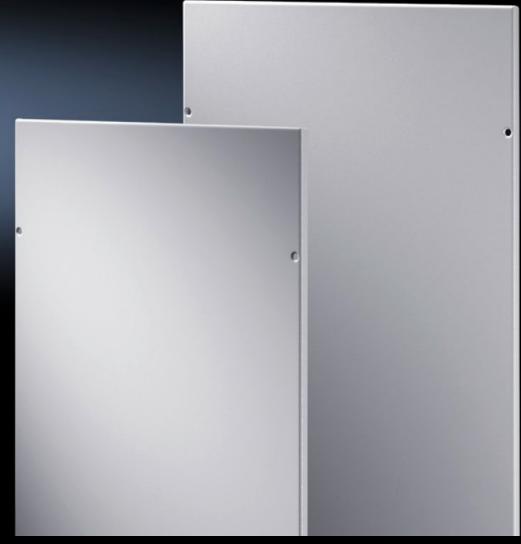

# TS 8108.750 - EMC side panels for TS

### Features

| Model No.                         | TS 8108.750                                                                                                                                                                                |
|-----------------------------------|--------------------------------------------------------------------------------------------------------------------------------------------------------------------------------------------|
| Benefits                          | Automatic potential equalisation via assembly components High EMC protection thanks for a special EMC seal Easy positioning with the location aid Earthing bolt with contact surface       |
| Product modification              | The aluminium zinc coating of sheet steel has been changed to a zinc magnesium coating.  The benefits are improved forming qualities, an optimised corrosion behaviour and a uniform look. |
| Material                          | Sheet steel, 1.5 mm                                                                                                                                                                        |
| Surface finish                    | with zinc magnesium coating Powder-coated on the outside                                                                                                                                   |
| Colour                            | RAL 7035                                                                                                                                                                                   |
| Supply includes                   | Assembly parts                                                                                                                                                                             |
| Protection category to IEC 60 529 | IP 54                                                                                                                                                                                      |
| Basic material                    | Sheet steel                                                                                                                                                                                |
| To fit                            | Enclosure type: TS 8 Height: = 2,000 mm Depth: = 800 mm                                                                                                                                    |
| Packs of                          | 2 pc(s).                                                                                                                                                                                   |
| Net weight                        | 37.4                                                                                                                                                                                       |