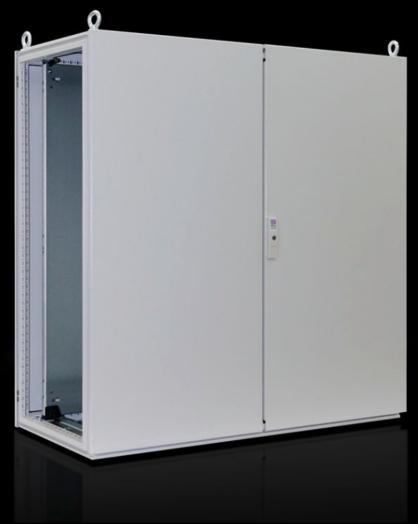

## TS 8215.500 - Baying systems TS 8

The TS 8 sheet steel baying system, with its symmetrical profile in the width and depth, offers a significant space gain, plus simple interior installation. This likewise ensures bayability from all sides. Additionally, the integral, automatic potential equalisation of all enclosure panels and the triple surface treatment ensure optimum safety.

### **Features**

| Enclosure frame                                               |
|---------------------------------------------------------------|
| Door(s)                                                       |
| R/h door hinge with single-door enclosures, may be swapped to |
| opposite side                                                 |
| Roof plate                                                    |
| Rear panel                                                    |
| 4 eyebolts                                                    |
| Lock: 3 mm double-bit                                         |
| Gland plates                                                  |
| Mounting plate                                                |
| 2 TS punched rails 18 x 38 mm                                 |
| Width: 1,200 mm                                               |
| Height: 1,200 mm                                              |
| Depth: 500 mm                                                 |
| 1,099 mm x 1,096 mm                                           |
| IP 55                                                         |
| NEMA 1                                                        |
| NEMA 12                                                       |
| Type 1                                                        |
| Type 12                                                       |
| IK09                                                          |
| 2                                                             |
| Sheet steel                                                   |
| 1 pc(s).                                                      |
| 132                                                           |
| 140                                                           |
| 4000177500040                                                 |
| 4028177522848                                                 |
| EC000261                                                      |
|                                                               |