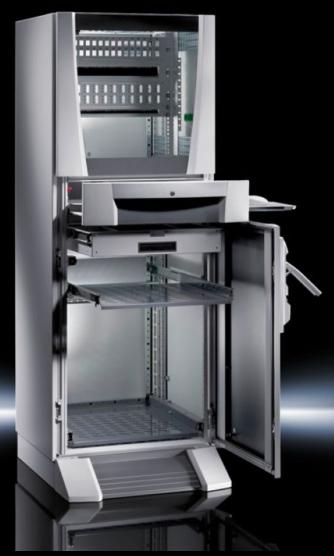

## PC 8366.000 - PC enclosure systems

PC enclosure systems with a keyboard drawer.

#### **Features**

| Model No.                               | PC 8366.000                                                  |
|-----------------------------------------|--------------------------------------------------------------|
| Material                                | Enclosure, door, mounting compartment, supports: Sheet steel |
|                                         | Handles, decorative trim panels: Plastic                     |
|                                         | Door trim panels: Aluminium                                  |
| Supply includes                         | Enclosure, door, rear door                                   |
|                                         | Keyboard drawer                                              |
|                                         | Glazed door, top                                             |
|                                         | Component shelf                                              |
| Dimensions                              | Width: 600 mm                                                |
|                                         | Height: 1,600 mm                                             |
|                                         | Depth: 636 mm                                                |
| IP protection category to IEC 60<br>529 | IP 55                                                        |
| Protection category NEMA                | NEMA 12                                                      |
| Max. keyboard dimensions<br>(WxHxD)     | 480 x 70 x 260 mm                                            |
| Basic material                          | Sheet steel                                                  |
| Packs of                                | 1 pc(s).                                                     |
| Net weight                              | 112.1                                                        |
| Gross weight                            | 118                                                          |
| Customs tariff number                   | 94032080                                                     |
| EAN                                     | 4028177245105                                                |
| ECLASS 8.0                              | 27180501                                                     |
|                                         |                                                              |