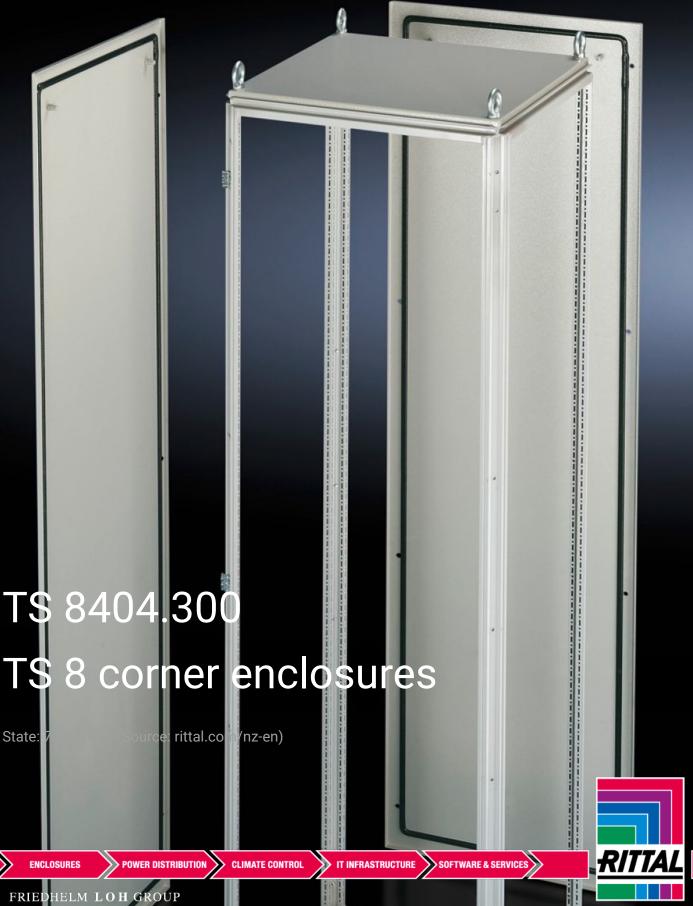

## TS 8404.300 - TS 8 corner enclosures

For corner baying of TS 8 enclosures, also with different depths.

## **Features**

| Model No.             | TS 8404.300                                                                                                                                                                                                                                                                                                                                                                                                                                                                                            |
|-----------------------|--------------------------------------------------------------------------------------------------------------------------------------------------------------------------------------------------------------------------------------------------------------------------------------------------------------------------------------------------------------------------------------------------------------------------------------------------------------------------------------------------------|
| Product description   | The corner enclosure and the supplied components will accommodate the various baying options of the TS 8 frame on all outer surfaces. Fitted with a rear panel and an asymmetrical side panel, the corner enclosure also permits the option of baying in both the width and depth. The gland plates are aligned parallel to the rear panel. In TS 8 enclosures with a square footprint, the gland plates may also be rotated through 90°. The baying system is identical to all other TS 8 enclosures. |
| Material              | Sheet steel, 1.5 mm                                                                                                                                                                                                                                                                                                                                                                                                                                                                                    |
| Surface finish        | Enclosure frame, roof, rear wall and side panel: Dipcoat-primed, powder-coated on the outside, textured paint Gland plates: Zinc-plated                                                                                                                                                                                                                                                                                                                                                                |
| Colour                | RAL 7035                                                                                                                                                                                                                                                                                                                                                                                                                                                                                               |
| Supply includes       | Enclosure frame<br>Roof<br>Rear wall (on the longest side)<br>Side panel, asymmetrical<br>Gland plates (divided in a longitudinal direction)                                                                                                                                                                                                                                                                                                                                                           |
| Note on Model No.     | Extended delivery times.                                                                                                                                                                                                                                                                                                                                                                                                                                                                               |
| Dimensions            | Width: 400 mm<br>Height: 2,000 mm<br>Depth: 400 mm                                                                                                                                                                                                                                                                                                                                                                                                                                                     |
| Packs of              | 1 pc(s).                                                                                                                                                                                                                                                                                                                                                                                                                                                                                               |
| Net weight            | 43                                                                                                                                                                                                                                                                                                                                                                                                                                                                                                     |
| Gross weight          | 46.45                                                                                                                                                                                                                                                                                                                                                                                                                                                                                                  |
| Customs tariff number | 94032080                                                                                                                                                                                                                                                                                                                                                                                                                                                                                               |
| EAN                   | 4028177251465                                                                                                                                                                                                                                                                                                                                                                                                                                                                                          |