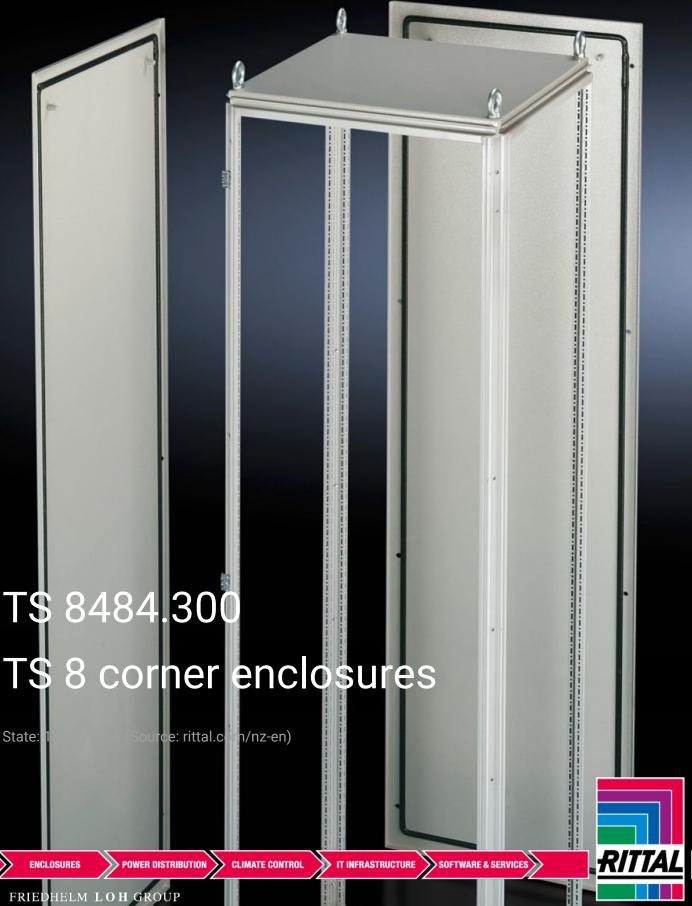

## TS 8484.300 - TS 8 corner enclosures

For corner baying of TS 8 enclosures, also with different depths.

## **Features**

| Model No.             | TS 8484.300                                                                                                                                                                                                                                                                                                                                                                                                                                                                                            |
|-----------------------|--------------------------------------------------------------------------------------------------------------------------------------------------------------------------------------------------------------------------------------------------------------------------------------------------------------------------------------------------------------------------------------------------------------------------------------------------------------------------------------------------------|
| Product description   | The corner enclosure and the supplied components will accommodate the various baying options of the TS 8 frame on all outer surfaces. Fitted with a rear panel and an asymmetrical side panel, the corner enclosure also permits the option of baying in both the width and depth. The gland plates are aligned parallel to the rear panel. In TS 8 enclosures with a square footprint, the gland plates may also be rotated through 90°. The baying system is identical to all other TS 8 enclosures. |
| Material              | Sheet steel, 1.5 mm                                                                                                                                                                                                                                                                                                                                                                                                                                                                                    |
| Surface finish        | Enclosure frame, roof, rear wall and side panel: Dipcoat-primed, powder-coated on the outside, textured paint Gland plates: Zinc-plated                                                                                                                                                                                                                                                                                                                                                                |
| Colour                | RAL 7035                                                                                                                                                                                                                                                                                                                                                                                                                                                                                               |
| Supply includes       | Enclosure frame Roof Rear wall (on the longest side) Side panel, asymmetrical Gland plates (divided in a longitudinal direction)                                                                                                                                                                                                                                                                                                                                                                       |
| Dimensions            | Width: 400 mm<br>Height: 1,800 mm<br>Depth: 400 mm                                                                                                                                                                                                                                                                                                                                                                                                                                                     |
| Packs of              | 1 pc(s).                                                                                                                                                                                                                                                                                                                                                                                                                                                                                               |
| Net weight            | 60                                                                                                                                                                                                                                                                                                                                                                                                                                                                                                     |
| Gross weight          | 65                                                                                                                                                                                                                                                                                                                                                                                                                                                                                                     |
| Customs tariff number | 94032080                                                                                                                                                                                                                                                                                                                                                                                                                                                                                               |
| EAN                   | 4028177251472                                                                                                                                                                                                                                                                                                                                                                                                                                                                                          |
| ECLASS 8.0            | 27180101                                                                                                                                                                                                                                                                                                                                                                                                                                                                                               |