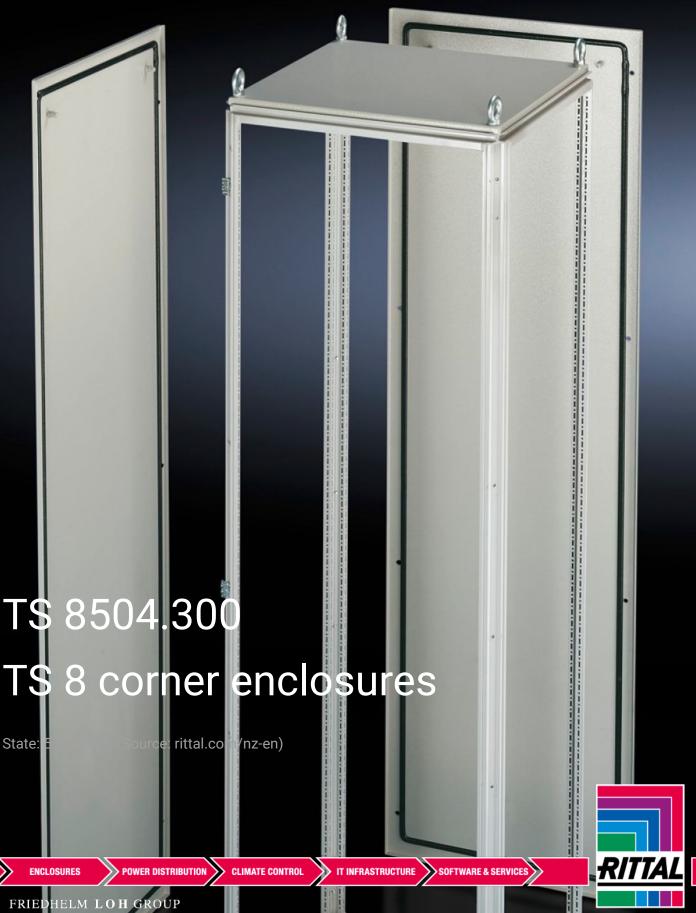

## TS 8504.300 - TS 8 corner enclosures

For corner baying of TS 8 enclosures, also with different depths.

## **Features**

| Model No.             | TS 8504.300                                                                                                                                                                                                                                                                                                                                                                                                                                                                                            |
|-----------------------|--------------------------------------------------------------------------------------------------------------------------------------------------------------------------------------------------------------------------------------------------------------------------------------------------------------------------------------------------------------------------------------------------------------------------------------------------------------------------------------------------------|
| Product description   | The corner enclosure and the supplied components will accommodate the various baying options of the TS 8 frame on all outer surfaces. Fitted with a rear panel and an asymmetrical side panel, the corner enclosure also permits the option of baying in both the width and depth. The gland plates are aligned parallel to the rear panel. In TS 8 enclosures with a square footprint, the gland plates may also be rotated through 90°. The baying system is identical to all other TS 8 enclosures. |
| Material              | Sheet steel, 1.5 mm                                                                                                                                                                                                                                                                                                                                                                                                                                                                                    |
| Surface finish        | Enclosure frame, roof, rear wall and side panel: Dipcoat-primed, powder-coated on the outside, textured paint Gland plates: Zinc-plated                                                                                                                                                                                                                                                                                                                                                                |
| Colour                | RAL 7035                                                                                                                                                                                                                                                                                                                                                                                                                                                                                               |
| Supply includes       | Enclosure frame Roof Rear wall (on the longest side) Side panel, asymmetrical Gland plates (divided in a longitudinal direction)                                                                                                                                                                                                                                                                                                                                                                       |
| Note on Model No.     | Extended delivery times.                                                                                                                                                                                                                                                                                                                                                                                                                                                                               |
| Dimensions            | Width: 500 mm<br>Height: 2,000 mm<br>Depth: 400 mm                                                                                                                                                                                                                                                                                                                                                                                                                                                     |
| Packs of              | 1 pc(s).                                                                                                                                                                                                                                                                                                                                                                                                                                                                                               |
| Net weight            | 55.157                                                                                                                                                                                                                                                                                                                                                                                                                                                                                                 |
| Gross weight          | 58.06                                                                                                                                                                                                                                                                                                                                                                                                                                                                                                  |
| Customs tariff number | 94032080                                                                                                                                                                                                                                                                                                                                                                                                                                                                                               |
| EAN                   | 4028177251489                                                                                                                                                                                                                                                                                                                                                                                                                                                                                          |