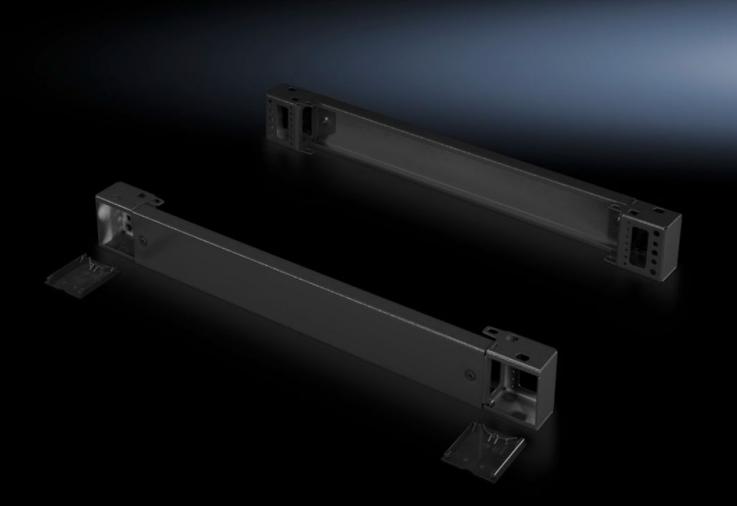

## TS 8601.500 - Base/plinth components, front and rear, 100 mm Sheet steel, for TS, TS IT, SE, CM, TP, PC, IW, TE

Base/plinth component consisting of one trim panel and two pre-configured corner pieces.

## Features

| Model No.             | TS 8601.500                                                                                  |
|-----------------------|----------------------------------------------------------------------------------------------|
| Design                | solid                                                                                        |
| Product description   | Base/plinth component consisting of one trim panel and two pre-<br>configured corner pieces. |
| Material              | Base/plinth components: Sheet steel<br>Cover caps: Plastic                                   |
| Surface finish        | Spray-finished                                                                               |
| Colour                | RAL 7022                                                                                     |
|                       | Cover caps: RAL 9005                                                                         |
| Supply includes       | 2 base/plinth components                                                                     |
|                       | 4 cover caps                                                                                 |
|                       | Assembly parts                                                                               |
| Dimensions            | Height: 100 mm                                                                               |
| To fit                | Enclosure type: TS: = 500 mm                                                                 |
|                       | Enclosure type: SE                                                                           |
|                       | Enclosure type: CM                                                                           |
|                       | Enclosure type: TP                                                                           |
|                       | Enclosure type: PC                                                                           |
|                       | Enclosure type: IW                                                                           |
|                       | Enclosure type: TS IT                                                                        |
| Packs of              | 2 pc(s).                                                                                     |
| Net weight            | 3.582                                                                                        |
| Gross weight          | 3.781                                                                                        |
| Customs tariff number | 94039910                                                                                     |
| EAN                   | 4028177230798                                                                                |
|                       |                                                                                              |