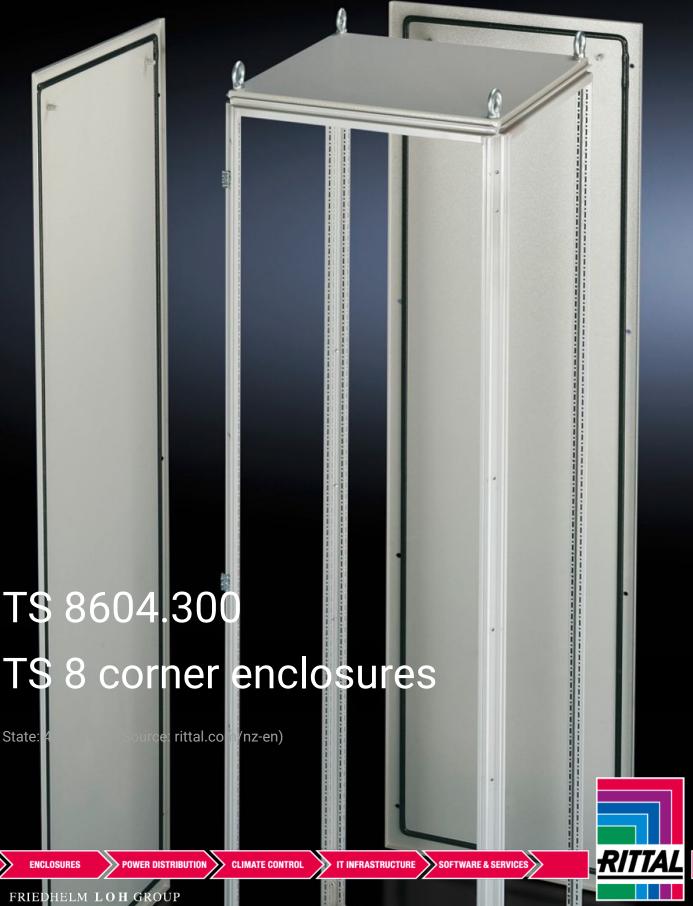

## TS 8604.300 - TS 8 corner enclosures

For corner baying of TS 8 enclosures, also with different depths.

## **Features**

| Model No.             | TS 8604.300                                                                                                                                                                                                                                                                                                                                                                                                                                                                                            |
|-----------------------|--------------------------------------------------------------------------------------------------------------------------------------------------------------------------------------------------------------------------------------------------------------------------------------------------------------------------------------------------------------------------------------------------------------------------------------------------------------------------------------------------------|
| Product description   | The corner enclosure and the supplied components will accommodate the various baying options of the TS 8 frame on all outer surfaces. Fitted with a rear panel and an asymmetrical side panel, the corner enclosure also permits the option of baying in both the width and depth. The gland plates are aligned parallel to the rear panel. In TS 8 enclosures with a square footprint, the gland plates may also be rotated through 90°. The baying system is identical to all other TS 8 enclosures. |
| Material              | Sheet steel, 1.5 mm                                                                                                                                                                                                                                                                                                                                                                                                                                                                                    |
| Surface finish        | Enclosure frame, roof, rear wall and side panel: Dipcoat-primed, powder-coated on the outside, textured paint Gland plates: Zinc-plated                                                                                                                                                                                                                                                                                                                                                                |
| Colour                | RAL 7035                                                                                                                                                                                                                                                                                                                                                                                                                                                                                               |
| Supply includes       | Enclosure frame Roof Rear wall (on the longest side) Side panel, asymmetrical Gland plates (divided in a longitudinal direction)                                                                                                                                                                                                                                                                                                                                                                       |
| Note on Model No.     | Extended delivery times.                                                                                                                                                                                                                                                                                                                                                                                                                                                                               |
| Dimensions            | Width: 600 mm<br>Height: 2,000 mm<br>Depth: 400 mm                                                                                                                                                                                                                                                                                                                                                                                                                                                     |
| Packs of              | 1 pc(s).                                                                                                                                                                                                                                                                                                                                                                                                                                                                                               |
| Net weight            | 72.523                                                                                                                                                                                                                                                                                                                                                                                                                                                                                                 |
| Gross weight          | 76.34                                                                                                                                                                                                                                                                                                                                                                                                                                                                                                  |
| Customs tariff number | 94032080                                                                                                                                                                                                                                                                                                                                                                                                                                                                                               |
| EAN                   | 4028177251526                                                                                                                                                                                                                                                                                                                                                                                                                                                                                          |