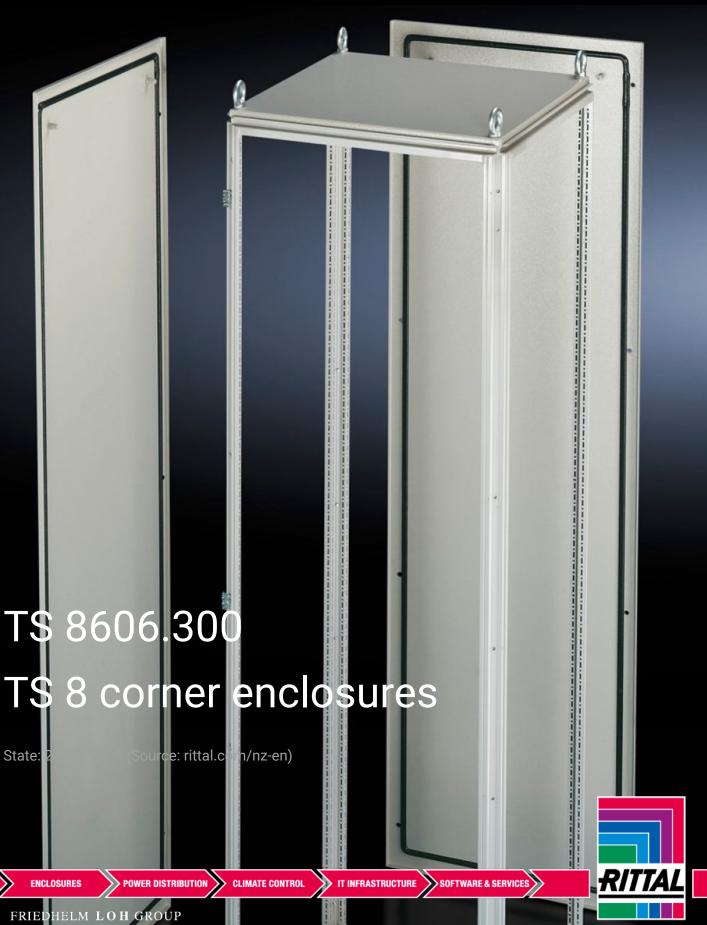

## TS 8606.300 - TS 8 corner enclosures

For corner baying of TS 8 enclosures, also with different depths.

#### **Features**

| Model No.             | TS 8606.300                                                                                                                                                                                                                                                                                                                                                                                                                                                                                            |  |
|-----------------------|--------------------------------------------------------------------------------------------------------------------------------------------------------------------------------------------------------------------------------------------------------------------------------------------------------------------------------------------------------------------------------------------------------------------------------------------------------------------------------------------------------|--|
| Product description   | The corner enclosure and the supplied components will accommodate the various baying options of the TS 8 frame on all outer surfaces. Fitted with a rear panel and an asymmetrical side panel, the corner enclosure also permits the option of baying in both the width and depth. The gland plates are aligned parallel to the rear panel. In TS 8 enclosures with a square footprint, the gland plates may also be rotated through 90°. The baying system is identical to all other TS 8 enclosures. |  |
| Material              | Sheet steel, 1.5 mm                                                                                                                                                                                                                                                                                                                                                                                                                                                                                    |  |
| Surface finish        | Enclosure frame, roof, rear wall and side panel: Dipcoat-primed, powder-coated on the outside, textured paint Gland plates: Zinc-plated                                                                                                                                                                                                                                                                                                                                                                |  |
| Colour                | RAL 7035                                                                                                                                                                                                                                                                                                                                                                                                                                                                                               |  |
| Supply includes       | Enclosure frame Roof Rear wall (on the longest side) Side panel, asymmetrical Gland plates (divided in a longitudinal direction)                                                                                                                                                                                                                                                                                                                                                                       |  |
| Note on Model No.     | Extended delivery times.                                                                                                                                                                                                                                                                                                                                                                                                                                                                               |  |
| Dimensions            | Width: 600 mm<br>Height: 2,000 mm<br>Depth: 600 mm                                                                                                                                                                                                                                                                                                                                                                                                                                                     |  |
| Packs of              | 1 pc(s).                                                                                                                                                                                                                                                                                                                                                                                                                                                                                               |  |
| Net weight            | 100                                                                                                                                                                                                                                                                                                                                                                                                                                                                                                    |  |
| Gross weight          | 104                                                                                                                                                                                                                                                                                                                                                                                                                                                                                                    |  |
| Customs tariff number | 94032080                                                                                                                                                                                                                                                                                                                                                                                                                                                                                               |  |
| EAN                   | 4028177251540                                                                                                                                                                                                                                                                                                                                                                                                                                                                                          |  |