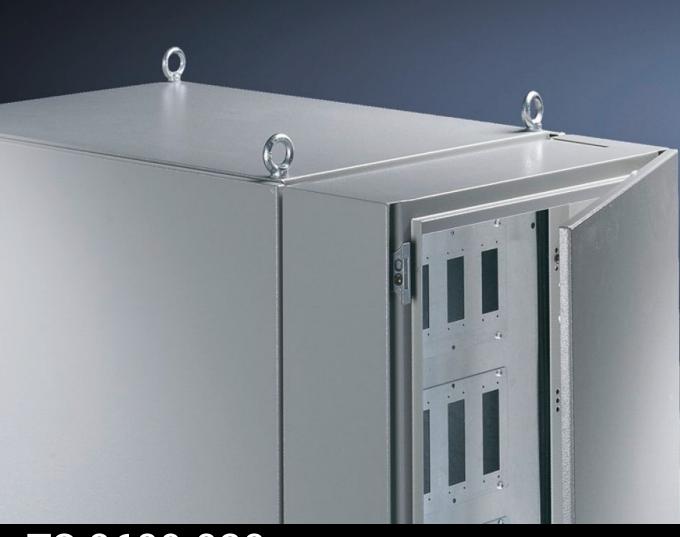

## TS 8609.020 - Cover with door for TS

Cover with door for TS, to protect and finish off connectors or other installed equipment.

## Features

| Model No.             | TS 8609.020                                                                                                |
|-----------------------|------------------------------------------------------------------------------------------------------------|
| Benefits              | To protect and finish off connectors or other installed equipment Optional cable entry from above or below |
| Material              | Cover: Sheet steel, 1.5 mm<br>Door: Sheet steel, 2.0 mm                                                    |
| Colour                | RAL 7035                                                                                                   |
| Supply includes       | Cover<br>Door with locking rod and double-bit lock insert<br>1 cover plate for top or bottom               |
| To fit                | Enclosure type: TS 8<br>Height: = 2,000 mm<br>Depth: = 500 mm                                              |
| Packs of              | 1 pc(s).                                                                                                   |
| Net weight            | 36.5                                                                                                       |
| Gross weight          | 38.5                                                                                                       |
| Customs tariff number | 94039910                                                                                                   |
| EAN                   | 4028177250703                                                                                              |
| ETIM 9                | EC000744                                                                                                   |
| ECLASS 8.0            | 27182405                                                                                                   |
|                       |                                                                                                            |