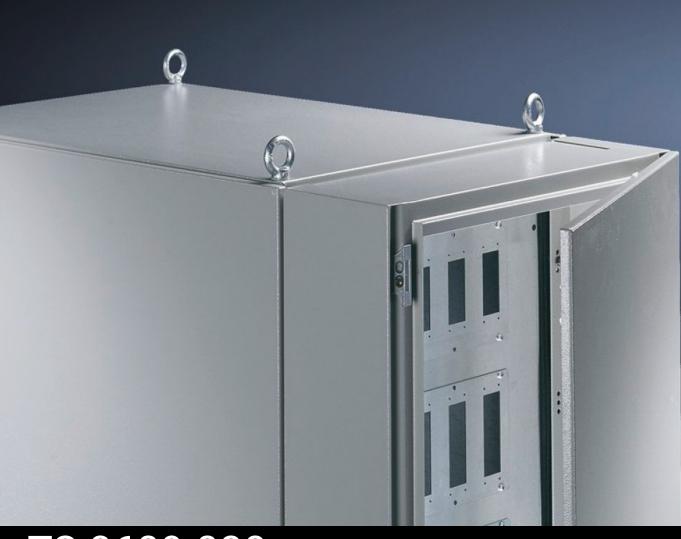

## TS 8609.030 - Cover with door for TS

Cover with door for TS, to protect and finish off connectors or other installed equipment.

## Features

| Model No.             | TS 8609.030                                                                                                    |
|-----------------------|----------------------------------------------------------------------------------------------------------------|
| Benefits              | To protect and finish off connectors or other installed equipment.<br>Optional cable entry from above or below |
| Material              | Cover: Sheet steel, 1.5 mm<br>Door: Sheet steel, 2.0 mm                                                        |
| Colour                | RAL 7035                                                                                                       |
| Supply includes       | Cover<br>Door with locking rod and double-bit lock insert<br>1 cover plate for top or bottom                   |
| To fit                | Enclosure type: TS 8<br>Height: = 2,000 mm<br>Depth: = 600 mm                                                  |
| Packs of              | 1 pc(s).                                                                                                       |
| Net weight            | 40                                                                                                             |
| Gross weight          | 41.5                                                                                                           |
| Customs tariff number | 94039910                                                                                                       |
| EAN                   | 4028177250710                                                                                                  |
| ETIM 9                | EC000744                                                                                                       |
| ECLASS 8.0            | 27182405                                                                                                       |
|                       |                                                                                                                |