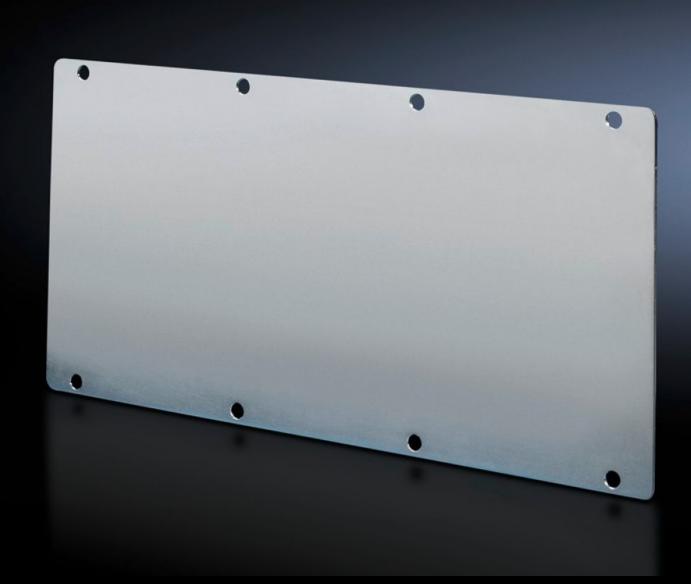

## TS 8609.160 - Module plates solid

For sealing unused cut-outs. Easily machined for individual cut-outs.

## **Features**

| Model No.                     | TS 8609.160                                                                                                    |
|-------------------------------|----------------------------------------------------------------------------------------------------------------|
| Design                        | solid                                                                                                          |
| Product description           | For sealing unused cut-outs. Easily machined for individual cut-outs                                           |
| Material                      | Sheet steel, 2.0 mm                                                                                            |
| Surface finish                | Zinc-plated                                                                                                    |
| Supply includes               | Seal included                                                                                                  |
| To fit                        | Enclosure type: VX<br>TS                                                                                       |
| Packs of                      | 1 pc(s).                                                                                                       |
| Net weight                    | 0.88                                                                                                           |
| Gross weight                  | 0.936                                                                                                          |
| PCF per pack (cradle-to-gate) | 3.7 kg CO2 eq (Cat B)                                                                                          |
| Note on PCF category          | Category B: PCF value (cradle-to-gate) based on the product weight, approximately calculated and self-declared |
| Customs tariff number         | 73269098                                                                                                       |
| EAN                           | 4028177211780                                                                                                  |
| ETIM 9                        | EC000211                                                                                                       |
| ECLASS 8.0                    | 27142421                                                                                                       |