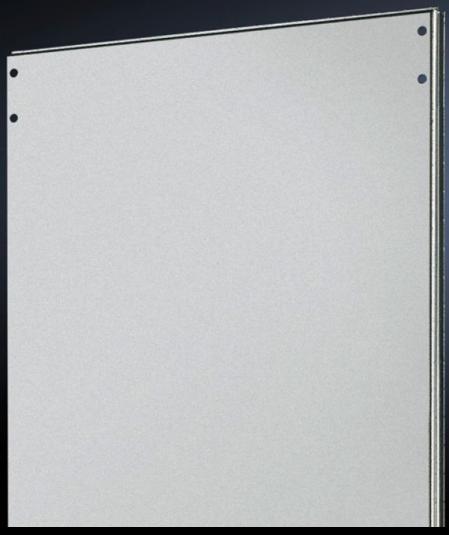

## TS 8609.260 - Divider panel for TS

For shielding individual enclosure cells. Thanks to the symmetry of the frame system, the divider panel can also be used at the rear.

#### **Features**

| Model No.            | TS 8609.260                                                                                                                                                                                                                      |
|----------------------|----------------------------------------------------------------------------------------------------------------------------------------------------------------------------------------------------------------------------------|
| Product description  | For shielding individual enclosure cells. All-round, double fold for stability and to hold the seal. Thanks to the symmetry of the enclosure frame, divider panels may also be fitted at the rear, dimensions permitting.        |
| Applications         | Notches in the corners and half-way up the sides permit the use of angular baying brackets and baying brackets, even with a divider panel fitted.                                                                                |
| Material             | Sheet steel, 1.5 mm                                                                                                                                                                                                              |
| Surface finish       | Zinc-plated                                                                                                                                                                                                                      |
| Supply includes      | Assembly parts                                                                                                                                                                                                                   |
| To fit               | Enclosure type: TS 8<br>Height: = 2,200 mm<br>Depth: = 600 mm                                                                                                                                                                    |
| Installation options | For mounting on the outer mounting level This leaves the inner level free for further population                                                                                                                                 |
| Assembly instruction | The divider panel may also be fitted at the rear. This allows, e.g. frequency converters for heat dissipation to be installed in a divider panel with the cooling units facing outwards and protected/finished off with a cover. |