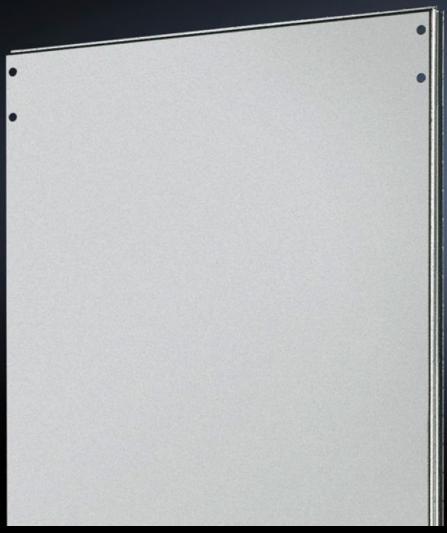

## TS 8609.840 - Divider panel for TS

For shielding individual enclosure cells. Thanks to the symmetry of the frame system, the divider panel can also be used at the rear.

#### **Features**

| Model No.            | TS 8609.840                                                                                                                                                                                                                      |
|----------------------|----------------------------------------------------------------------------------------------------------------------------------------------------------------------------------------------------------------------------------|
| Product description  | For shielding individual enclosure cells. All-round, double fold for stability and to hold the seal. Thanks to the symmetry of the enclosure frame, divider panels may also be fitted at the rear, dimensions permitting.        |
| Applications         | Notches in the corners and half-way up the sides permit the use of angular baying brackets and baying brackets, even with a divider panel fitted.                                                                                |
| Material             | Sheet steel, 1.5 mm                                                                                                                                                                                                              |
| Surface finish       | Zinc-plated                                                                                                                                                                                                                      |
| Supply includes      | Assembly parts                                                                                                                                                                                                                   |
| To fit               | Enclosure type: TS 8<br>Height: = 1,800 mm<br>Depth: = 400 mm                                                                                                                                                                    |
| Installation options | For mounting on the outer mounting level This leaves the inner level free for further population                                                                                                                                 |
| Assembly instruction | The divider panel may also be fitted at the rear. This allows, e.g. frequency converters for heat dissipation to be installed in a divider panel with the cooling units facing outwards and protected/finished off with a cover. |