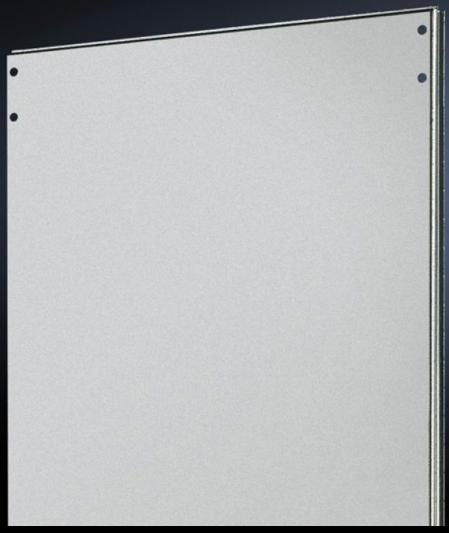

## TS 8609.860 - Divider panel for TS

For shielding individual enclosure cells. Thanks to the symmetry of the frame system, the divider panel can also be used at the rear.

#### **Features**

| Model No.            | TS 8609.860                                                                                                                                                                                                                      |
|----------------------|----------------------------------------------------------------------------------------------------------------------------------------------------------------------------------------------------------------------------------|
| Product description  | For shielding individual enclosure cells. All-round, double fold for stability and to hold the seal. Thanks to the symmetry of the enclosure frame, divider panels may also be fitted at the rear, dimensions permitting.        |
| Applications         | Notches in the corners and half-way up the sides permit the use of angular baying brackets and baying brackets, even with a divider panel fitted.                                                                                |
| Material             | Sheet steel, 1.5 mm                                                                                                                                                                                                              |
| Surface finish       | Zinc-plated                                                                                                                                                                                                                      |
| Supply includes      | Assembly parts                                                                                                                                                                                                                   |
| To fit               | Enclosure type: TS 8 Height: = 1,800 mm Depth: = 600 mm                                                                                                                                                                          |
| Installation options | For mounting on the outer mounting level This leaves the inner level free for further population                                                                                                                                 |
| Assembly instruction | The divider panel may also be fitted at the rear. This allows, e.g. frequency converters for heat dissipation to be installed in a divider panel with the cooling units facing outwards and protected/finished off with a cover. |