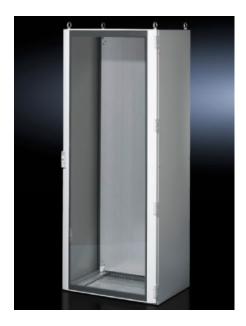

## TS 8610.625 - Glazed door for TS, TS IT, VX SE

Instead of a sheet steel door or rear panel.

#### **Features**

| Model No.             | TS 8610.625                                           |
|-----------------------|-------------------------------------------------------|
| Product description   | Instead of a sheet steel door or rear panel.          |
| Material              | Frame: Extruded aluminium section                     |
|                       | Corner pieces: Die-cast zinc                          |
|                       | Viewing window: Single-pane safety glass, 3 mm        |
| Surface finish        | Powder-coated                                         |
| Colour                | Frame: RAL 7035                                       |
|                       | Corner pieces: RAL 7035                               |
|                       | Viewing window (printed mask on the inside): RAL 9005 |
| Supply includes       | Viewing door frame with safety glass                  |
|                       | Locking rod with double-bit insert                    |
|                       | 180° hinges (4)                                       |
| Visible area          | Viewing window width: 460 mm                          |
|                       | Viewing window height: 2,040 mm                       |
| Viewing window height | 2,040 mm                                              |