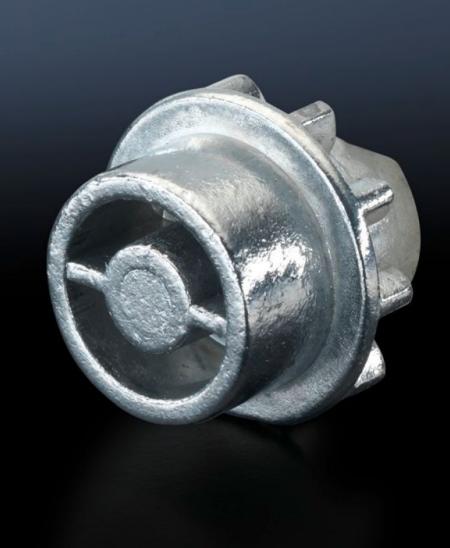

## SZ 8611.150 - Lock insert

Alternative lock inserts such as triangular, square, screwdriver, Daimler, Fiat, double-bit.