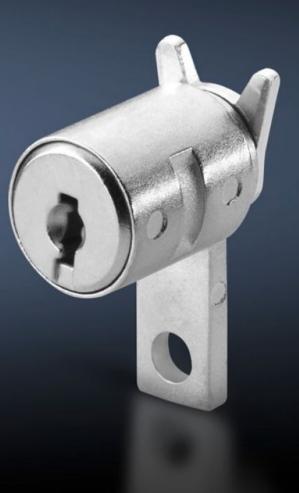

## TS 8611.180 - Lock and push-button inserts for handle systems

Lock insert for handles, lock insert no. 3524 E.