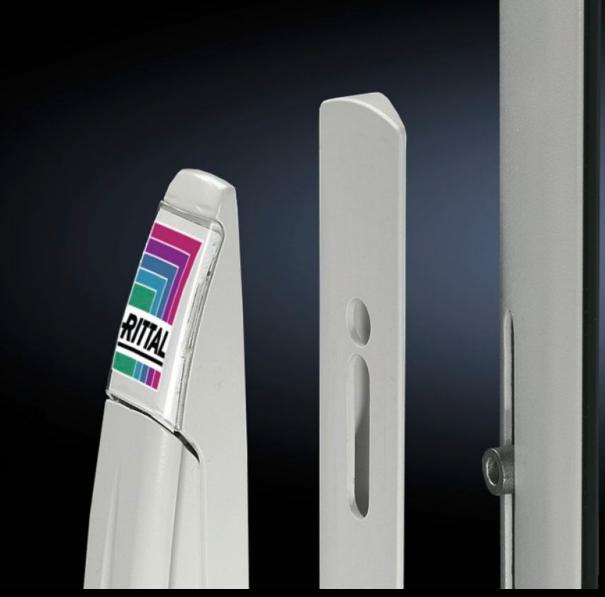

## TS 8611.300 - Handle adaptor for comfort handle

The handle adaptor compensates for the design chamfer in the door profile to enable installation of the comfort handle.