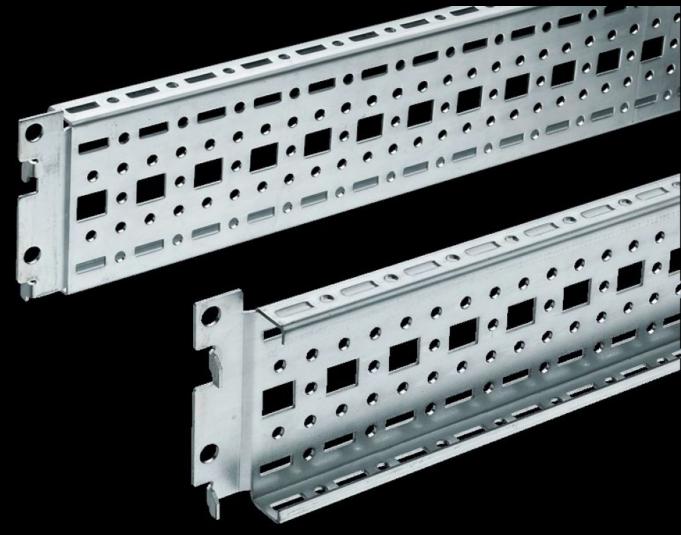

# TS punched section with mounting flange, 17 x 73 mm

State: 3/09/2025 (Source: rittal.com/nz-en)

## TS 8612.020 - TS punched section with mounting flange, $17 \times 73 \text{ mm}$

For universal skeleton structures or partial assembly. Simply locate into the punchings and secure.

#### **Features**

| Model No.            | TS 8612.020                                                                                                                                                                                                                                                                                                                   |
|----------------------|-------------------------------------------------------------------------------------------------------------------------------------------------------------------------------------------------------------------------------------------------------------------------------------------------------------------------------|
| Design               | for the inner mounting level                                                                                                                                                                                                                                                                                                  |
| Product description  | For universal skeleton structures or partial assembly. Simply locate into the punchings and secure.                                                                                                                                                                                                                           |
| Material             | Sheet steel                                                                                                                                                                                                                                                                                                                   |
| Surface finish       | Zinc-plated                                                                                                                                                                                                                                                                                                                   |
| Supply includes      | Assembly screws                                                                                                                                                                                                                                                                                                               |
| Length               | 1,190 mm                                                                                                                                                                                                                                                                                                                      |
| Installation options | On the vertical TS, VX SE enclosure section: On the inner mounting level, height-offset all-round On the horizontal VX SE enclosure section, top in the depth In TP via rail for interior installation: In the width, for inner mounting level As a mounting kit for component shelves in TS, VX SE, simply locate and secure |
| Assembly instruction | The rail for internal mounting is required when installing in TP                                                                                                                                                                                                                                                              |