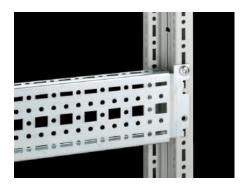

# TS punched section with mounting flange, 17 x 73 mm

State: 3/09/2025 (Source: rittal.com/nz-en)

## TS 8612.020 - TS punched section with mounting flange, $17 \times 73 \text{ mm}$

For universal skeleton structures or partial assembly. Simply locate into the punchings and secure.

#### **Features**

| Model No.            | TS 8612.020                                                                                                                                                                                                                                                                                                                   |
|----------------------|-------------------------------------------------------------------------------------------------------------------------------------------------------------------------------------------------------------------------------------------------------------------------------------------------------------------------------|
| Design               | for the inner mounting level                                                                                                                                                                                                                                                                                                  |
| Product description  | For universal skeleton structures or partial assembly. Simply locate into the punchings and secure.                                                                                                                                                                                                                           |
| Material             | Sheet steel                                                                                                                                                                                                                                                                                                                   |
| Surface finish       | Zinc-plated                                                                                                                                                                                                                                                                                                                   |
| Supply includes      | Assembly screws                                                                                                                                                                                                                                                                                                               |
| Length               | 1,190 mm                                                                                                                                                                                                                                                                                                                      |
| Installation options | On the vertical TS, VX SE enclosure section: On the inner mounting level, height-offset all-round On the horizontal VX SE enclosure section, top in the depth In TP via rail for interior installation: In the width, for inner mounting level As a mounting kit for component shelves in TS, VX SE, simply locate and secure |
| Assembly instruction | The rail for internal mounting is required when installing in TP                                                                                                                                                                                                                                                              |