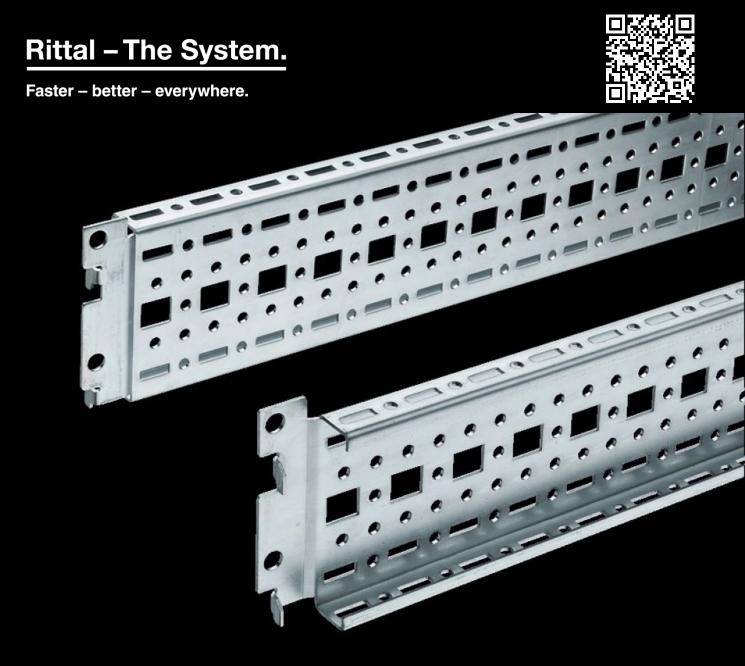

## TS 8612.120 - TS punched section with mounting flange, 17 x 73 mm

For universal skeleton structures or partial assembly. Simply locate into the punchings and secure.

## Features

| Model No.            | TS 8612.120                                                                                                                                                                                                                                                                                                                                     |
|----------------------|-------------------------------------------------------------------------------------------------------------------------------------------------------------------------------------------------------------------------------------------------------------------------------------------------------------------------------------------------|
| Design               | For the outer mounting level                                                                                                                                                                                                                                                                                                                    |
| Product description  | For universal skeleton structures or partial assembly. Simply locate into the punchings and secure.                                                                                                                                                                                                                                             |
| Material             | Sheet steel                                                                                                                                                                                                                                                                                                                                     |
| Surface finish       | Zinc-plated                                                                                                                                                                                                                                                                                                                                     |
| Supply includes      | Assembly screws                                                                                                                                                                                                                                                                                                                                 |
| Length               | 1,140 mm                                                                                                                                                                                                                                                                                                                                        |
| Installation options | On the vertical TS, VX SE enclosure section: On the inner mounting<br>level, height-offset all-round<br>On the horizontal VX SE enclosure section, top in the depth<br>In TP via rail for interior installation: In the width, for inner mounting<br>level<br>As a mounting kit for component shelves in TS, VX SE, simply locate<br>and secure |
| Assembly instruction | The rail for internal mounting is required when installing in TP                                                                                                                                                                                                                                                                                |
|                      |                                                                                                                                                                                                                                                                                                                                                 |