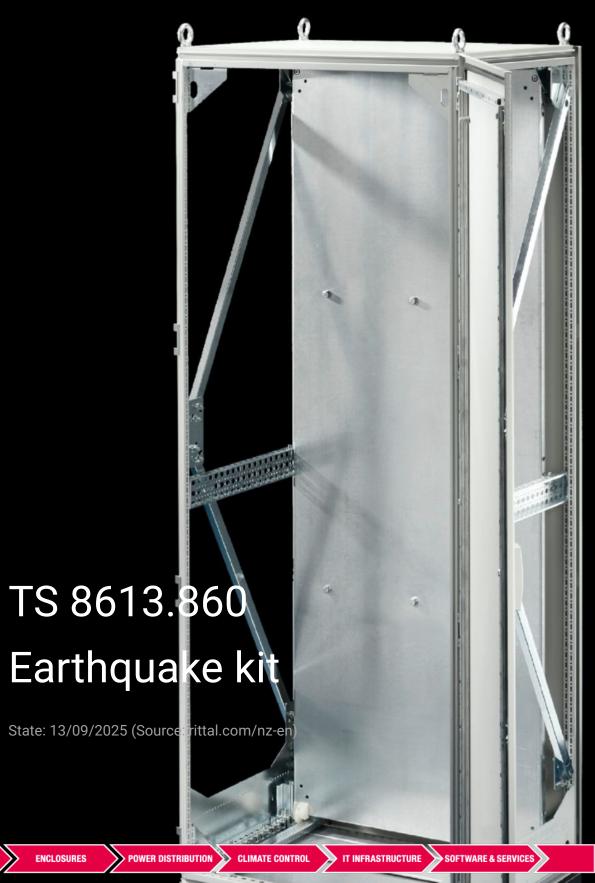

## TS 8613.860 - Earthquake kit for TS

Earthquake kit for equipping TS 8 baying systems.

## **Features**

| Model No.           | TS 8613.860                                                                                                                                                                                                                                                                                                                                                                                                                                                                                         |
|---------------------|-----------------------------------------------------------------------------------------------------------------------------------------------------------------------------------------------------------------------------------------------------------------------------------------------------------------------------------------------------------------------------------------------------------------------------------------------------------------------------------------------------|
| Product description | In conjunction with a corresponding sheet steel base/plinth, 100 mm high, the Rittal TS 8 enclosure 8806.500 meets the requirements for earthquake zone 1, 2 and 3 to Telcordia GR-63-CORE already as standard. They should be seen as a comparative variable to the customer's own plant, since empty enclosures cannot be certified. To comply with earthquake zone 4, the TS 8 enclosure can be retrofitted with an earthquake kit together with a comfort handle and an earthquake base/plinth. |
| Applications        | Complies with earthquake zone 4 to Bellcore                                                                                                                                                                                                                                                                                                                                                                                                                                                         |
| Material            | Sheet steel                                                                                                                                                                                                                                                                                                                                                                                                                                                                                         |
| Surface finish      | Zinc-plated                                                                                                                                                                                                                                                                                                                                                                                                                                                                                         |
| Supply includes     | 2 side reinforcements, bottom 2 bracing struts each, sides 8 gusset plates Mounting plate attachment and reinforcement including assembly parts                                                                                                                                                                                                                                                                                                                                                     |