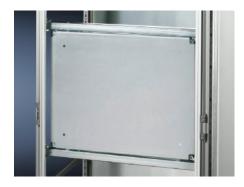

## TS 8614.100 - Hinge attachment for partial mounting plate TS, VX SE

For vertically hinged attachment of partial mounting plates.

## **Features**

| Model No.             | TS 8614.100                                                                                                                                                   |
|-----------------------|---------------------------------------------------------------------------------------------------------------------------------------------------------------|
| Product description   | For fitting partial mounting plates on installation kits for swing frames, small.                                                                             |
| Material              | Steel                                                                                                                                                         |
| Surface finish        | Zinc-plated                                                                                                                                                   |
| Supply includes       | Assembly parts                                                                                                                                                |
| Assembly instruction  | In conjunction with the hinge for side panel, with an enclosure depth of 600 or 800 mm, side installation is identical to installation parallel to the front. |
| Packs of              | 1 pc(s).                                                                                                                                                      |
| Net weight            | 0.44                                                                                                                                                          |
| Gross weight          | 0.534                                                                                                                                                         |
| Customs tariff number | 73182900                                                                                                                                                      |
| EAN                   | 4028177300422                                                                                                                                                 |
| ETIM 9                | EC001167                                                                                                                                                      |
| ECLASS 8.0            | 27409219                                                                                                                                                      |