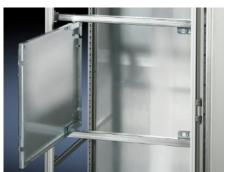

## TS 8614.100 - Hinge attachment for partial mounting plate TS, VX SE

For vertically hinged attachment of partial mounting plates.

## **Features**

| Model No.             | TS 8614.100                                                                                                                                                   |
|-----------------------|---------------------------------------------------------------------------------------------------------------------------------------------------------------|
| Product description   | For fitting partial mounting plates on installation kits for swing frames, small.                                                                             |
| Material              | Steel                                                                                                                                                         |
| Surface finish        | Zinc-plated                                                                                                                                                   |
| Supply includes       | Assembly parts                                                                                                                                                |
| Assembly instruction  | In conjunction with the hinge for side panel, with an enclosure depth of 600 or 800 mm, side installation is identical to installation parallel to the front. |
| Packs of              | 1 pc(s).                                                                                                                                                      |
| Net weight            | 0.44                                                                                                                                                          |
| Gross weight          | 0.534                                                                                                                                                         |
| Customs tariff number | 73182900                                                                                                                                                      |
| EAN                   | 4028177300422                                                                                                                                                 |
| ETIM 9                | EC001167                                                                                                                                                      |
| ECLASS 8.0            | 27409219                                                                                                                                                      |