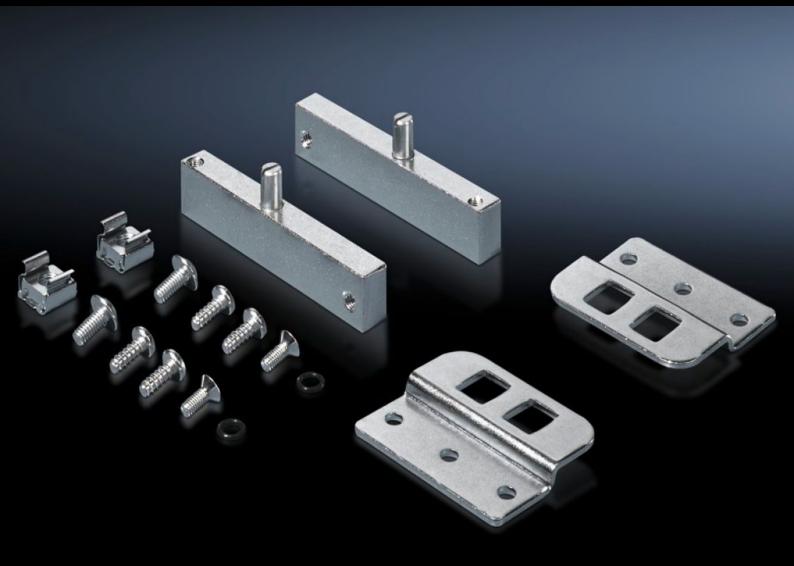

## TS 8614.100 - Hinge attachment for partial mounting plate TS, VX SE

For vertically hinged attachment of partial mounting plates.

## **Features**

| Model No.             | TS 8614.100                                                                                                                                                   |
|-----------------------|---------------------------------------------------------------------------------------------------------------------------------------------------------------|
| Product description   | For fitting partial mounting plates on installation kits for swing frames, small.                                                                             |
| Material              | Steel                                                                                                                                                         |
| Surface finish        | Zinc-plated                                                                                                                                                   |
| Supply includes       | Assembly parts                                                                                                                                                |
| Assembly instruction  | In conjunction with the hinge for side panel, with an enclosure depth of 600 or 800 mm, side installation is identical to installation parallel to the front. |
| Packs of              | 1 pc(s).                                                                                                                                                      |
| Net weight            | 0.44                                                                                                                                                          |
| Gross weight          | 0.534                                                                                                                                                         |
| Customs tariff number | 73182900                                                                                                                                                      |
| EAN                   | 4028177300422                                                                                                                                                 |
| ETIM 9                | EC001167                                                                                                                                                      |
| ECLASS 8.0            | 27409219                                                                                                                                                      |