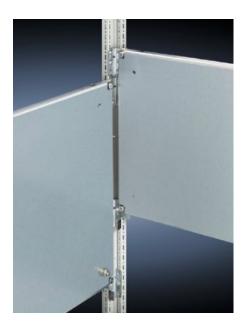

## Features

| Model No.           | TS 8614.240                                                                                                                                                                                                                                                                                                                                                           |
|---------------------|-----------------------------------------------------------------------------------------------------------------------------------------------------------------------------------------------------------------------------------------------------------------------------------------------------------------------------------------------------------------------|
| Product description | For universal interior installation, also in conjunction with punched<br>sections with mounting flanges and support strips. Defective<br>assemblies are quickly and easily replaced. Additional mounting<br>levels.                                                                                                                                                   |
| Material            | Sheet steel, 2.5 mm                                                                                                                                                                                                                                                                                                                                                   |
| Surface finish      | Zinc-plated                                                                                                                                                                                                                                                                                                                                                           |
| Supply includes     | Assembly parts                                                                                                                                                                                                                                                                                                                                                        |
| Note                | Partial mounting plates are fastened directly onto the vertical<br>enclosure sections via the inner mounting level using the assembly<br>parts supplied loose. In this mounting position (in both the width<br>and the depth) they form one level with TS punched sections with<br>mounting flanges 17 x 73 mm and TS support strips for the inner<br>mounting level. |
| Dimensions          | Width: 1,100 mm<br>Height: 300 mm                                                                                                                                                                                                                                                                                                                                     |
|                     |                                                                                                                                                                                                                                                                                                                                                                       |