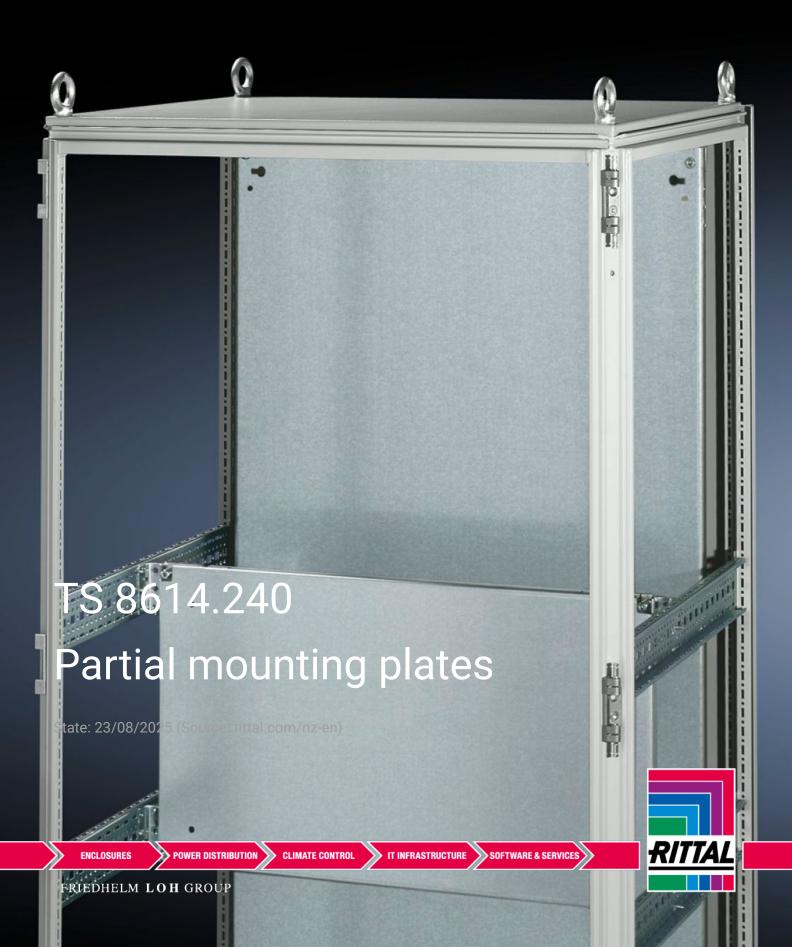

## TS 8614.240 - Partial mounting plates for TS, VX SE

For universal interior installation and additional mounting levels.

## Features

| Model No.           | TS 8614.240                                                                                                                                                                                                                                                                                                                                                           |
|---------------------|-----------------------------------------------------------------------------------------------------------------------------------------------------------------------------------------------------------------------------------------------------------------------------------------------------------------------------------------------------------------------|
| Product description | For universal interior installation, also in conjunction with punched<br>sections with mounting flanges and support strips. Defective<br>assemblies are quickly and easily replaced. Additional mounting<br>levels.                                                                                                                                                   |
| Material            | Sheet steel, 2.5 mm                                                                                                                                                                                                                                                                                                                                                   |
| Surface finish      | Zinc-plated                                                                                                                                                                                                                                                                                                                                                           |
| Supply includes     | Assembly parts                                                                                                                                                                                                                                                                                                                                                        |
| Note                | Partial mounting plates are fastened directly onto the vertical<br>enclosure sections via the inner mounting level using the assembly<br>parts supplied loose. In this mounting position (in both the width<br>and the depth) they form one level with TS punched sections with<br>mounting flanges 17 x 73 mm and TS support strips for the inner<br>mounting level. |
| Dimensions          | Width: 1,100 mm<br>Height: 300 mm                                                                                                                                                                                                                                                                                                                                     |
|                     |                                                                                                                                                                                                                                                                                                                                                                       |