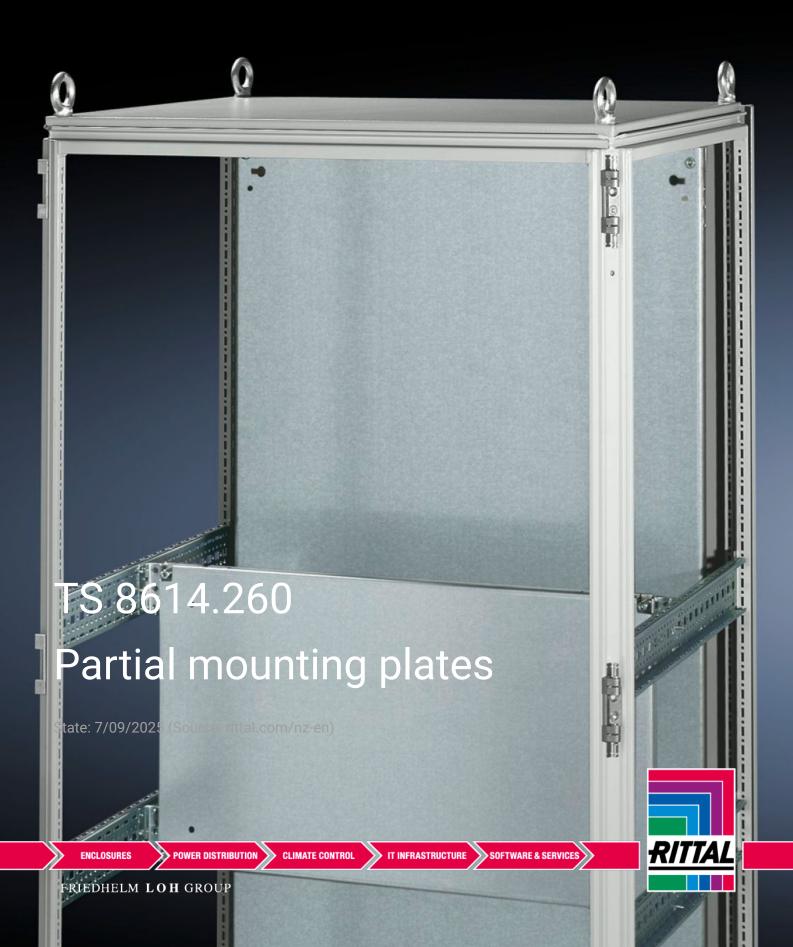

## TS 8614.260 - Partial mounting plates for TS, VX SE

For universal interior installation and additional mounting levels.

## Features

| Model No.           | TS 8614.260                                                                                                                                                                                                                                                                                                                                                           |
|---------------------|-----------------------------------------------------------------------------------------------------------------------------------------------------------------------------------------------------------------------------------------------------------------------------------------------------------------------------------------------------------------------|
| Product description | For universal interior installation, also in conjunction with punched<br>sections with mounting flanges and support strips. Defective<br>assemblies are quickly and easily replaced. Additional mounting<br>levels.                                                                                                                                                   |
| Material            | Sheet steel, 2.5 mm                                                                                                                                                                                                                                                                                                                                                   |
| Surface finish      | Zinc-plated                                                                                                                                                                                                                                                                                                                                                           |
| Supply includes     | Assembly parts                                                                                                                                                                                                                                                                                                                                                        |
| Note                | Partial mounting plates are fastened directly onto the vertical<br>enclosure sections via the inner mounting level using the assembly<br>parts supplied loose. In this mounting position (in both the width<br>and the depth) they form one level with TS punched sections with<br>mounting flanges 17 x 73 mm and TS support strips for the inner<br>mounting level. |
| Dimensions          | Width: 1,100 mm<br>Height: 500 mm                                                                                                                                                                                                                                                                                                                                     |
|                     |                                                                                                                                                                                                                                                                                                                                                                       |