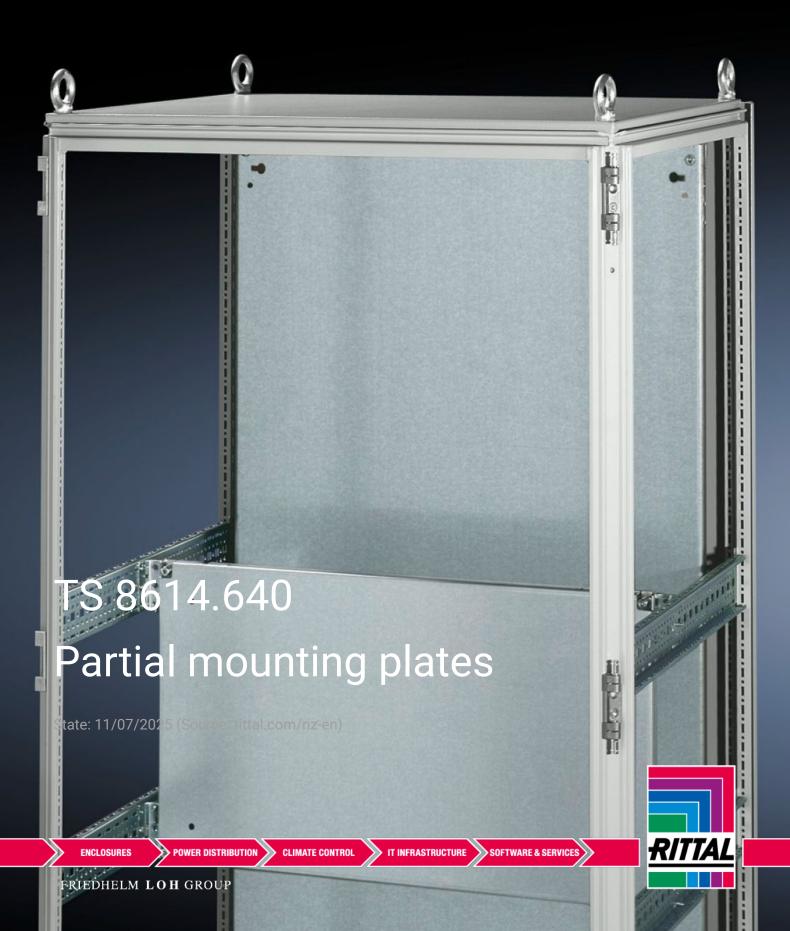

## TS 8614.640 - Partial mounting plates for TS, VX SE

For universal interior installation and additional mounting levels.

## **Features**

| TS 8614.640                                                                                                                                                                                                                                                                                                                                            |
|--------------------------------------------------------------------------------------------------------------------------------------------------------------------------------------------------------------------------------------------------------------------------------------------------------------------------------------------------------|
| For universal interior installation, also in conjunction with punched sections with mounting flanges and support strips. Defective assemblies are quickly and easily replaced. Additional mounting levels.                                                                                                                                             |
| Sheet steel, 2.5 mm                                                                                                                                                                                                                                                                                                                                    |
| Zinc-plated                                                                                                                                                                                                                                                                                                                                            |
| Assembly parts                                                                                                                                                                                                                                                                                                                                         |
| Partial mounting plates are fastened directly onto the vertical enclosure sections via the inner mounting level using the assembly parts supplied loose. In this mounting position (in both the width and the depth) they form one level with TS punched sections with mounting flanges 17 x 73 mm and TS support strips for the inner mounting level. |
| Width: 500 mm<br>Height: 300 mm                                                                                                                                                                                                                                                                                                                        |
|                                                                                                                                                                                                                                                                                                                                                        |