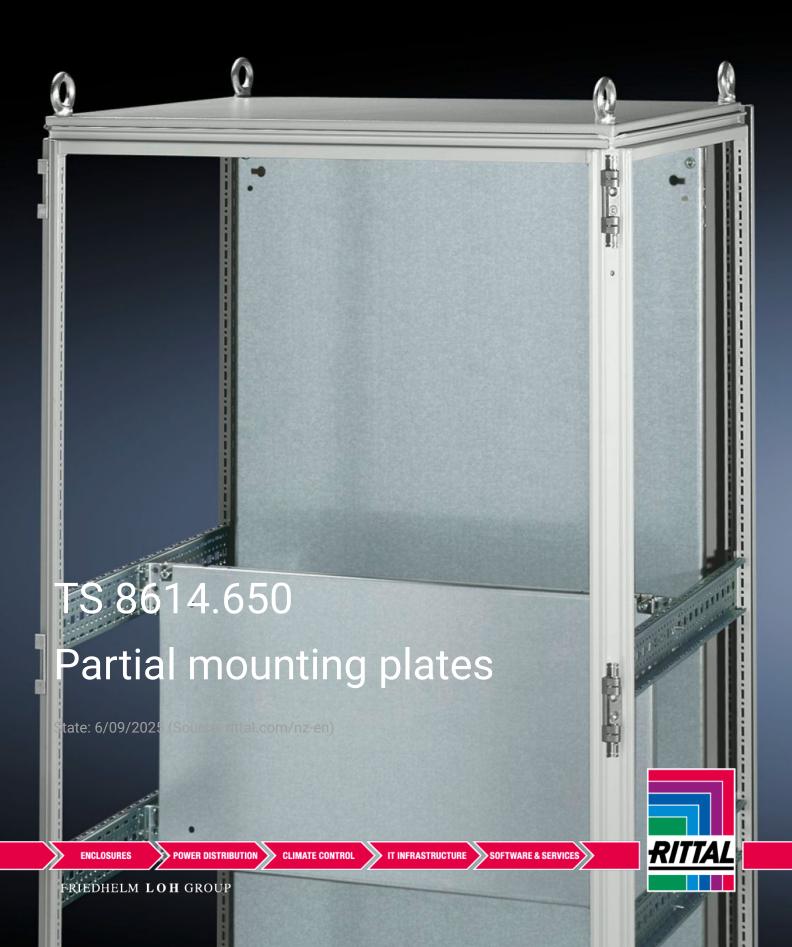

## TS 8614.650 - Partial mounting plates for TS, VX SE

For universal interior installation and additional mounting levels.

## Features

| Model No.           | TS 8614.650                                                                                                                                                                                                                                                                                                                                                           |
|---------------------|-----------------------------------------------------------------------------------------------------------------------------------------------------------------------------------------------------------------------------------------------------------------------------------------------------------------------------------------------------------------------|
| Product description | For universal interior installation, also in conjunction with punched<br>sections with mounting flanges and support strips. Defective<br>assemblies are quickly and easily replaced. Additional mounting<br>levels.                                                                                                                                                   |
| Material            | Sheet steel, 2.5 mm                                                                                                                                                                                                                                                                                                                                                   |
| Surface finish      | Zinc-plated                                                                                                                                                                                                                                                                                                                                                           |
| Supply includes     | Assembly parts                                                                                                                                                                                                                                                                                                                                                        |
| Note                | Partial mounting plates are fastened directly onto the vertical<br>enclosure sections via the inner mounting level using the assembly<br>parts supplied loose. In this mounting position (in both the width<br>and the depth) they form one level with TS punched sections with<br>mounting flanges 17 x 73 mm and TS support strips for the inner<br>mounting level. |
| Dimensions          | Width: 500 mm<br>Height: 400 mm                                                                                                                                                                                                                                                                                                                                       |
|                     |                                                                                                                                                                                                                                                                                                                                                                       |