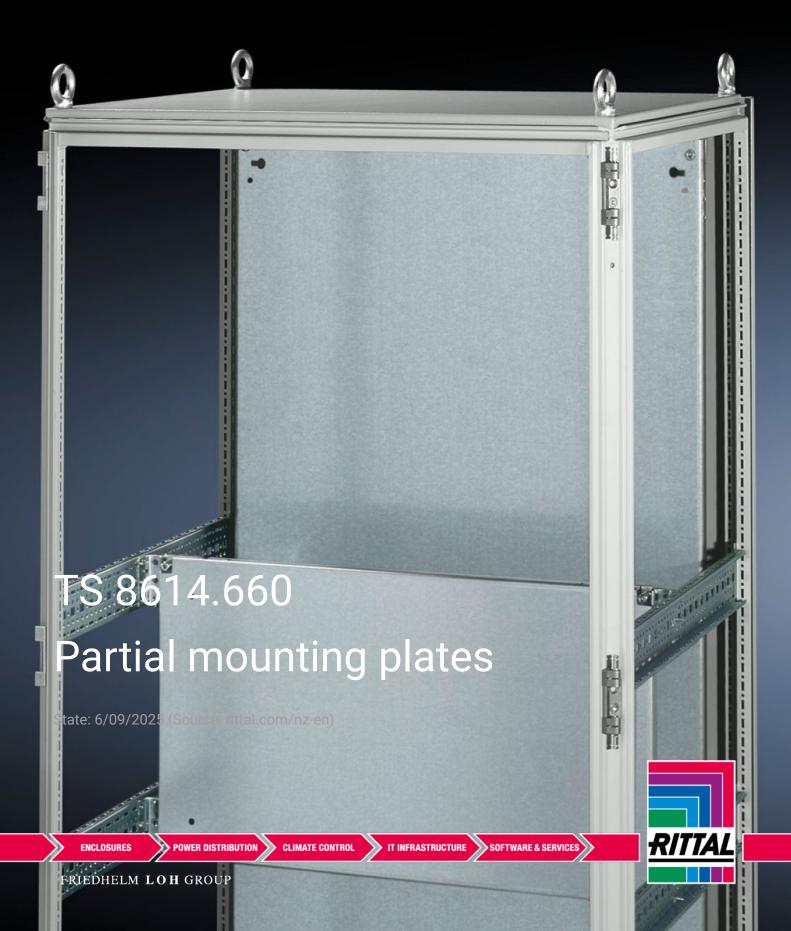

## TS 8614.660 - Partial mounting plates for TS, VX SE

For universal interior installation and additional mounting levels.

## **Features**

| Model No.           | TS 8614.660                                                                                                                                                                                                                                                                                                                                            |
|---------------------|--------------------------------------------------------------------------------------------------------------------------------------------------------------------------------------------------------------------------------------------------------------------------------------------------------------------------------------------------------|
| Product description | For universal interior installation, also in conjunction with punched sections with mounting flanges and support strips. Defective assemblies are quickly and easily replaced. Additional mounting levels.                                                                                                                                             |
| Material            | Sheet steel, 2.5 mm                                                                                                                                                                                                                                                                                                                                    |
| Surface finish      | Zinc-plated                                                                                                                                                                                                                                                                                                                                            |
| Supply includes     | Assembly parts                                                                                                                                                                                                                                                                                                                                         |
| Note                | Partial mounting plates are fastened directly onto the vertical enclosure sections via the inner mounting level using the assembly parts supplied loose. In this mounting position (in both the width and the depth) they form one level with TS punched sections with mounting flanges 17 x 73 mm and TS support strips for the inner mounting level. |
| Dimensions          | Width: 500 mm<br>Height: 500 mm                                                                                                                                                                                                                                                                                                                        |