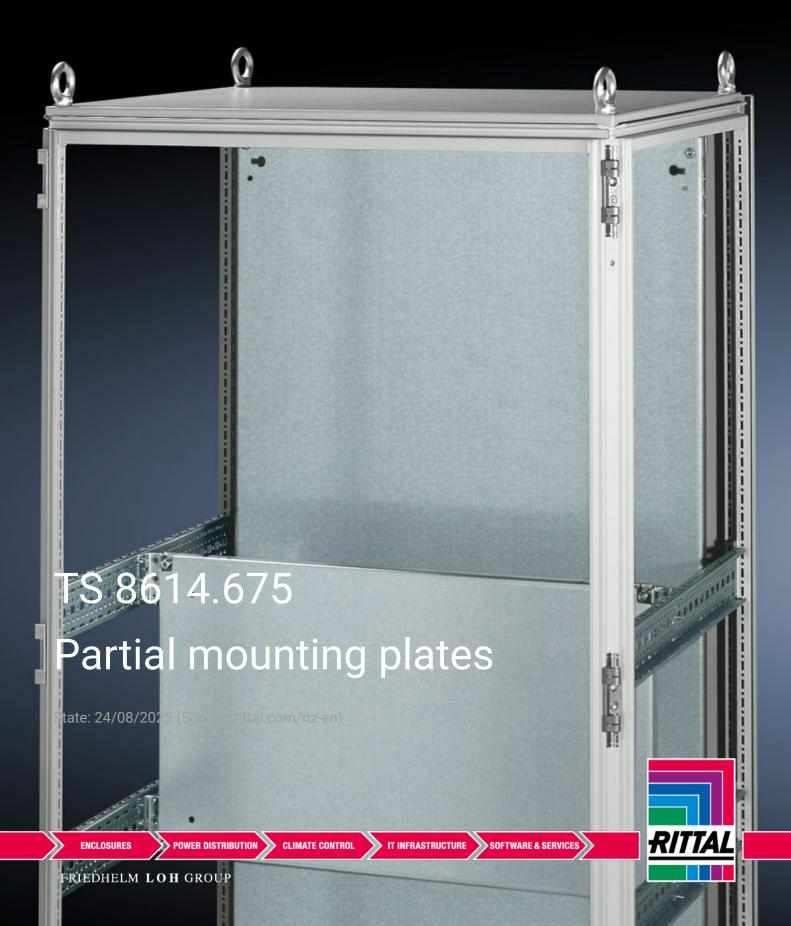

## TS 8614.675 - Partial mounting plates for TS, VX SE

For universal interior installation and additional mounting levels.

## **Features**

| Model No.           | TS 8614.675                                                                                                                                                                                                                                                                                                                                            |
|---------------------|--------------------------------------------------------------------------------------------------------------------------------------------------------------------------------------------------------------------------------------------------------------------------------------------------------------------------------------------------------|
| Product description | For universal interior installation, also in conjunction with punched sections with mounting flanges and support strips. Defective assemblies are quickly and easily replaced. Additional mounting levels.                                                                                                                                             |
| Material            | Sheet steel, 2.5 mm                                                                                                                                                                                                                                                                                                                                    |
| Surface finish      | Zinc-plated                                                                                                                                                                                                                                                                                                                                            |
| Supply includes     | Assembly parts                                                                                                                                                                                                                                                                                                                                         |
| Note                | Partial mounting plates are fastened directly onto the vertical enclosure sections via the inner mounting level using the assembly parts supplied loose. In this mounting position (in both the width and the depth) they form one level with TS punched sections with mounting flanges 17 x 73 mm and TS support strips for the inner mounting level. |
| Note on Model No.   | Also suitable for installing in PC enclosures based on TS behind the lower front door, IW enclosures, height 900 and 1000 mm                                                                                                                                                                                                                           |