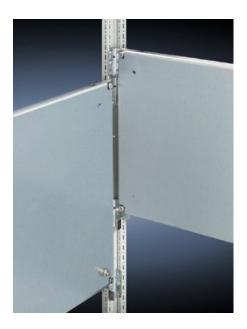

## Features

| Model No.           | TS 8614.680                                                                                                                                                                                                                                                                                                                                                           |
|---------------------|-----------------------------------------------------------------------------------------------------------------------------------------------------------------------------------------------------------------------------------------------------------------------------------------------------------------------------------------------------------------------|
| Product description | For universal interior installation, also in conjunction with punched<br>sections with mounting flanges and support strips. Defective<br>assemblies are quickly and easily replaced. Additional mounting<br>levels.                                                                                                                                                   |
| Material            | Sheet steel, 2.5 mm                                                                                                                                                                                                                                                                                                                                                   |
| Surface finish      | Zinc-plated                                                                                                                                                                                                                                                                                                                                                           |
| Supply includes     | Assembly parts                                                                                                                                                                                                                                                                                                                                                        |
| Note                | Partial mounting plates are fastened directly onto the vertical<br>enclosure sections via the inner mounting level using the assembly<br>parts supplied loose. In this mounting position (in both the width<br>and the depth) they form one level with TS punched sections with<br>mounting flanges 17 x 73 mm and TS support strips for the inner<br>mounting level. |
| Dimensions          | Width: 500 mm<br>Height: 700 mm                                                                                                                                                                                                                                                                                                                                       |
|                     |                                                                                                                                                                                                                                                                                                                                                                       |