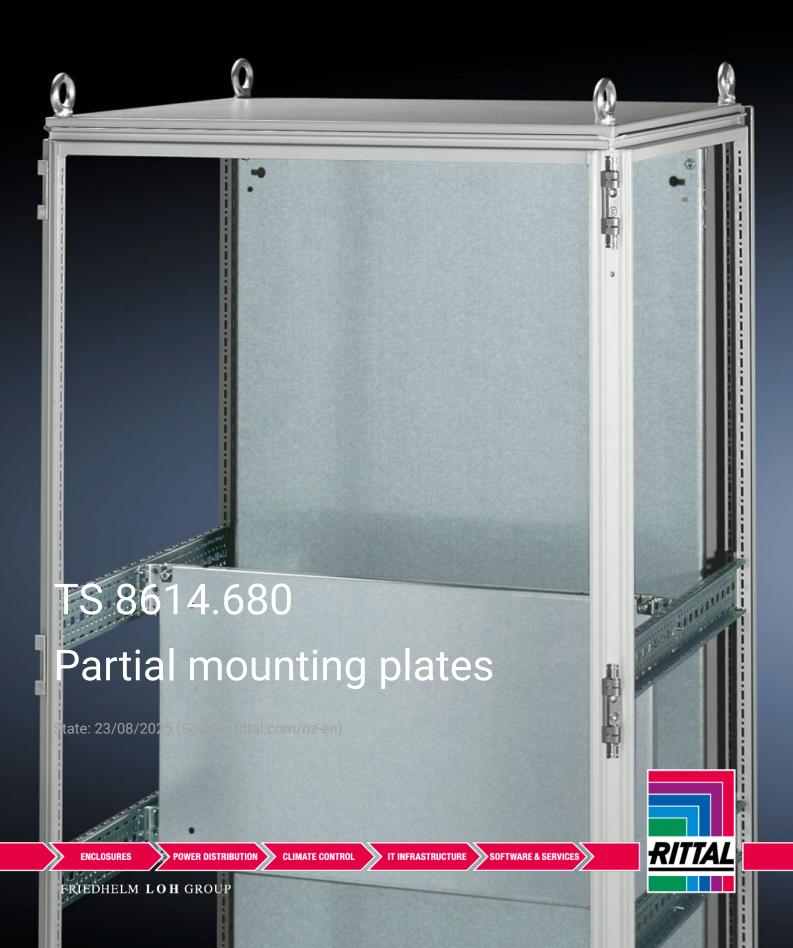

## TS 8614.680 - Partial mounting plates for TS, VX SE

For universal interior installation and additional mounting levels.

## Features

| Model No.           | TS 8614.680                                                                                                                                                                                                                                                                                                                                                           |
|---------------------|-----------------------------------------------------------------------------------------------------------------------------------------------------------------------------------------------------------------------------------------------------------------------------------------------------------------------------------------------------------------------|
| Product description | For universal interior installation, also in conjunction with punched<br>sections with mounting flanges and support strips. Defective<br>assemblies are quickly and easily replaced. Additional mounting<br>levels.                                                                                                                                                   |
| Material            | Sheet steel, 2.5 mm                                                                                                                                                                                                                                                                                                                                                   |
| Surface finish      | Zinc-plated                                                                                                                                                                                                                                                                                                                                                           |
| Supply includes     | Assembly parts                                                                                                                                                                                                                                                                                                                                                        |
| Note                | Partial mounting plates are fastened directly onto the vertical<br>enclosure sections via the inner mounting level using the assembly<br>parts supplied loose. In this mounting position (in both the width<br>and the depth) they form one level with TS punched sections with<br>mounting flanges 17 x 73 mm and TS support strips for the inner<br>mounting level. |
| Dimensions          | Width: 500 mm<br>Height: 700 mm                                                                                                                                                                                                                                                                                                                                       |
|                     |                                                                                                                                                                                                                                                                                                                                                                       |