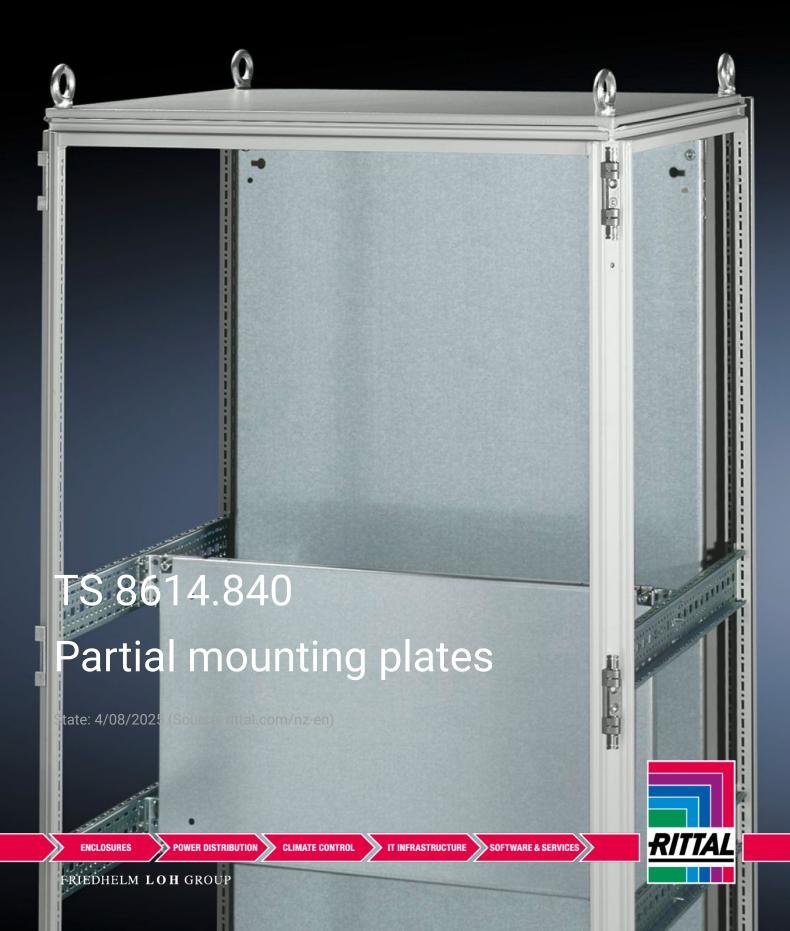

## TS 8614.840 - Partial mounting plates for TS, VX SE

For universal interior installation and additional mounting levels.

## **Features**

| Model No.           | TS 8614.840                                                                                                                                                                                                                                                                                                                                            |
|---------------------|--------------------------------------------------------------------------------------------------------------------------------------------------------------------------------------------------------------------------------------------------------------------------------------------------------------------------------------------------------|
| Product description | For universal interior installation, also in conjunction with punched sections with mounting flanges and support strips. Defective assemblies are quickly and easily replaced. Additional mounting levels.                                                                                                                                             |
| Material            | Sheet steel, 2.5 mm                                                                                                                                                                                                                                                                                                                                    |
| Surface finish      | Zinc-plated                                                                                                                                                                                                                                                                                                                                            |
| Supply includes     | Assembly parts                                                                                                                                                                                                                                                                                                                                         |
| Note                | Partial mounting plates are fastened directly onto the vertical enclosure sections via the inner mounting level using the assembly parts supplied loose. In this mounting position (in both the width and the depth) they form one level with TS punched sections with mounting flanges 17 x 73 mm and TS support strips for the inner mounting level. |
| Dimensions          | Width: 700 mm<br>Height: 300 mm                                                                                                                                                                                                                                                                                                                        |