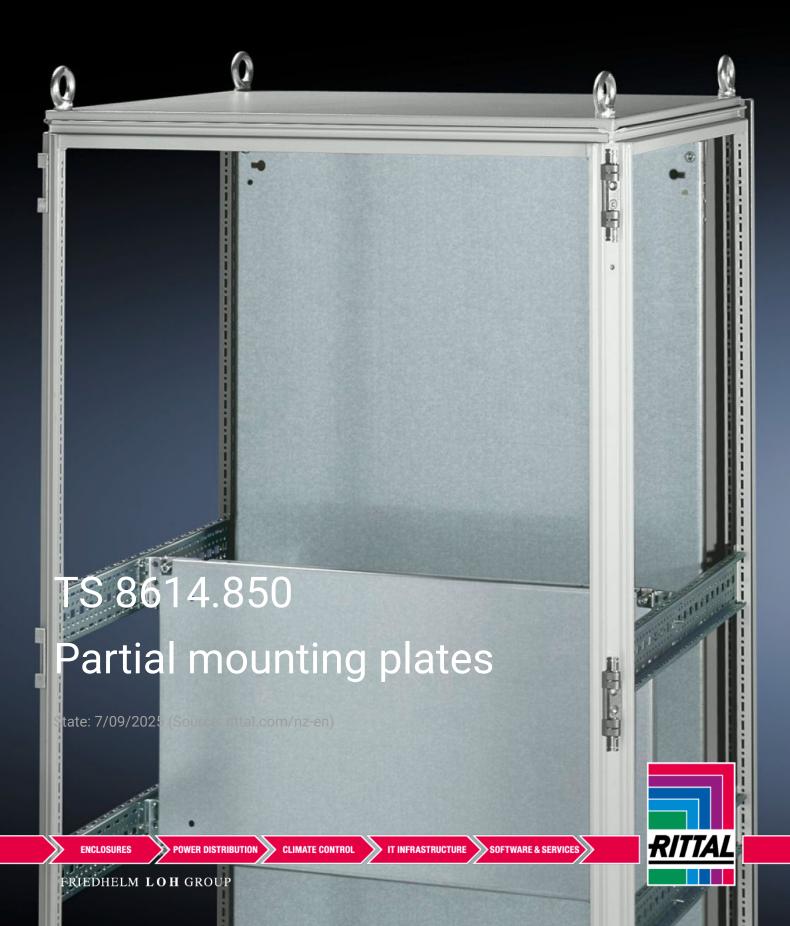

## TS 8614.850 - Partial mounting plates for TS, VX SE

For universal interior installation and additional mounting levels.

## **Features**

| TS 8614.850                                                                                                                                                                                                                                                                                                                                            |
|--------------------------------------------------------------------------------------------------------------------------------------------------------------------------------------------------------------------------------------------------------------------------------------------------------------------------------------------------------|
| For universal interior installation, also in conjunction with punched sections with mounting flanges and support strips. Defective assemblies are quickly and easily replaced. Additional mounting levels.                                                                                                                                             |
| Sheet steel, 2.5 mm                                                                                                                                                                                                                                                                                                                                    |
| Zinc-plated                                                                                                                                                                                                                                                                                                                                            |
| Assembly parts                                                                                                                                                                                                                                                                                                                                         |
| Partial mounting plates are fastened directly onto the vertical enclosure sections via the inner mounting level using the assembly parts supplied loose. In this mounting position (in both the width and the depth) they form one level with TS punched sections with mounting flanges 17 x 73 mm and TS support strips for the inner mounting level. |
| Width: 700 mm<br>Height: 400 mm                                                                                                                                                                                                                                                                                                                        |
|                                                                                                                                                                                                                                                                                                                                                        |