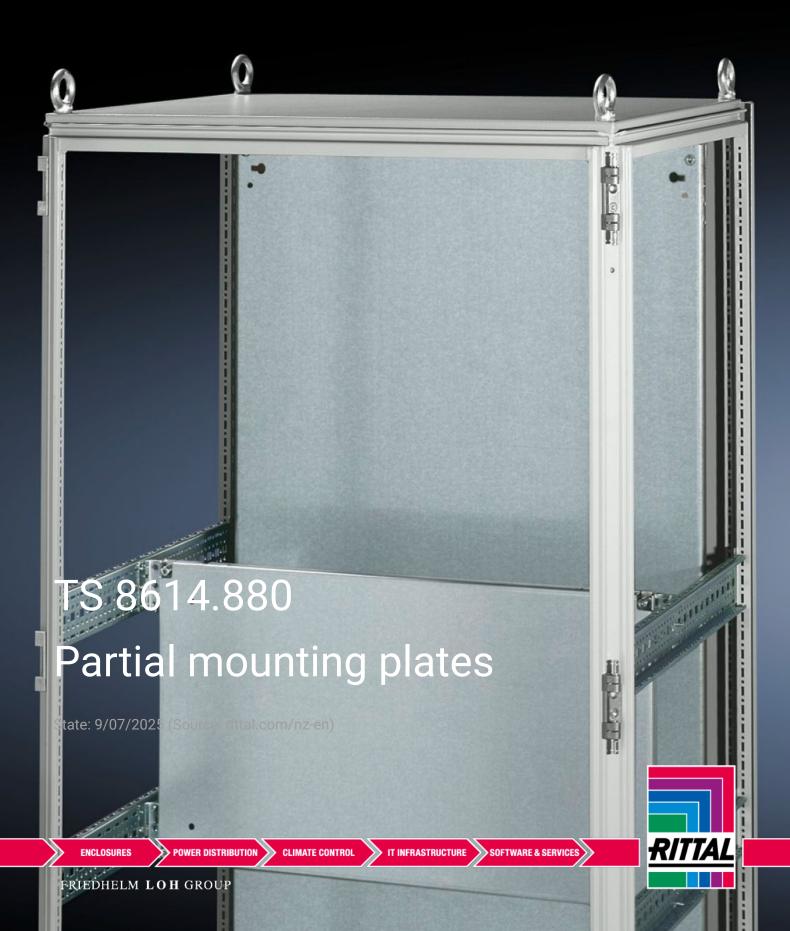

## TS 8614.880 - Partial mounting plates for TS, VX SE

For universal interior installation and additional mounting levels.

## **Features**

| Model No.           | TS 8614.880                                                                                                                                                                                                                                                                                                                                            |
|---------------------|--------------------------------------------------------------------------------------------------------------------------------------------------------------------------------------------------------------------------------------------------------------------------------------------------------------------------------------------------------|
| Product description | For universal interior installation, also in conjunction with punched sections with mounting flanges and support strips. Defective assemblies are quickly and easily replaced. Additional mounting levels.                                                                                                                                             |
| Material            | Sheet steel, 2.5 mm                                                                                                                                                                                                                                                                                                                                    |
| Surface finish      | Zinc-plated                                                                                                                                                                                                                                                                                                                                            |
| Supply includes     | Assembly parts                                                                                                                                                                                                                                                                                                                                         |
| Note                | Partial mounting plates are fastened directly onto the vertical enclosure sections via the inner mounting level using the assembly parts supplied loose. In this mounting position (in both the width and the depth) they form one level with TS punched sections with mounting flanges 17 x 73 mm and TS support strips for the inner mounting level. |
| Dimensions          | Width: 700 mm<br>Height: 700 mm                                                                                                                                                                                                                                                                                                                        |