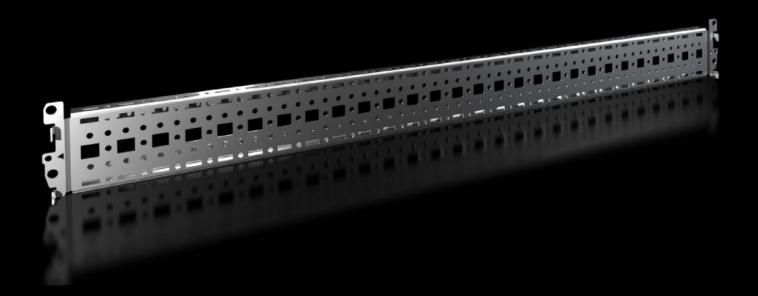

# Punched section with mounting flange, 18 x 64 mm

State: 4/08/2025 (Source: rittal.com/nz-en)

## VX 8617.020 - Punched section with mounting flange, 18 x 64 mm for VX

For variable, individual interior installation of the enclosure frame on the outer mounting level.

#### **Features**

| Model No.            | VX 8617.020                                                                                                                                                                  |
|----------------------|------------------------------------------------------------------------------------------------------------------------------------------------------------------------------|
| Product description  | For variable, individual interior installation of the enclosure frame on the outer mounting level.                                                                           |
| Benefits             | Simply locate into the system punchings from the outside and screw-fasten  System punchings on all four sides  With pre-bayed enclosures, the punched sections with mounting |
|                      | flanges may also be fitted from the inside of the enclosure                                                                                                                  |
| Material             | Sheet steel                                                                                                                                                                  |
| Surface finish       | Zinc-plated                                                                                                                                                                  |
| Supply includes      | Assembly parts                                                                                                                                                               |
| Installation options | On the outer mounting level, on the enclosure section On the outer mounting level, between two punched sections with mounting flanges 23 x 64 mm                             |
| To fit               | Enclosure type: VX<br>To fit width/depth: 500 mm                                                                                                                             |
| Packs of             | 4 pc(s).                                                                                                                                                                     |