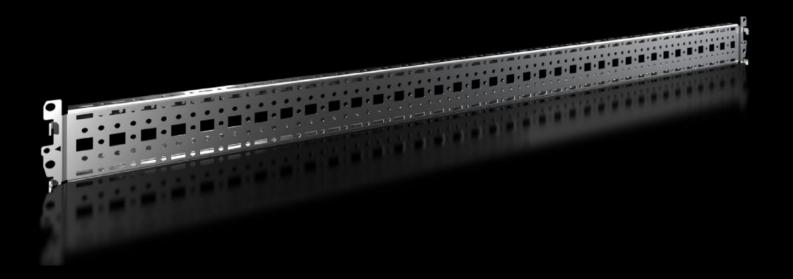

# Punched section with mounting flange, 18 x 64 mm

State: 6/08/2025 (Source: rittal.com/nz-en)

## VX 8617.050 - Punched section with mounting flange, 18 x 64 mm for VX

For variable, individual interior installation of the enclosure frame on the outer mounting level.

#### **Features**

| Model No.            | VX 8617.050                                                                                                                                                                  |
|----------------------|------------------------------------------------------------------------------------------------------------------------------------------------------------------------------|
| Product description  | For variable, individual interior installation of the enclosure frame on the outer mounting level.                                                                           |
| Benefits             | Simply locate into the system punchings from the outside and screw-fasten  System punchings on all four sides  With pre-bayed enclosures, the punched sections with mounting |
|                      | flanges may also be fitted from the inside of the enclosure                                                                                                                  |
| Material             | Sheet steel                                                                                                                                                                  |
| Surface finish       | Zinc-plated                                                                                                                                                                  |
| Supply includes      | Assembly parts                                                                                                                                                               |
| Installation options | On the outer mounting level, on the enclosure section On the outer mounting level, between two punched sections with mounting flanges 23 x 64 mm                             |
| To fit               | Enclosure type: VX<br>To fit width/depth: 1,000 mm                                                                                                                           |
| Packs of             | 4 pc(s).                                                                                                                                                                     |