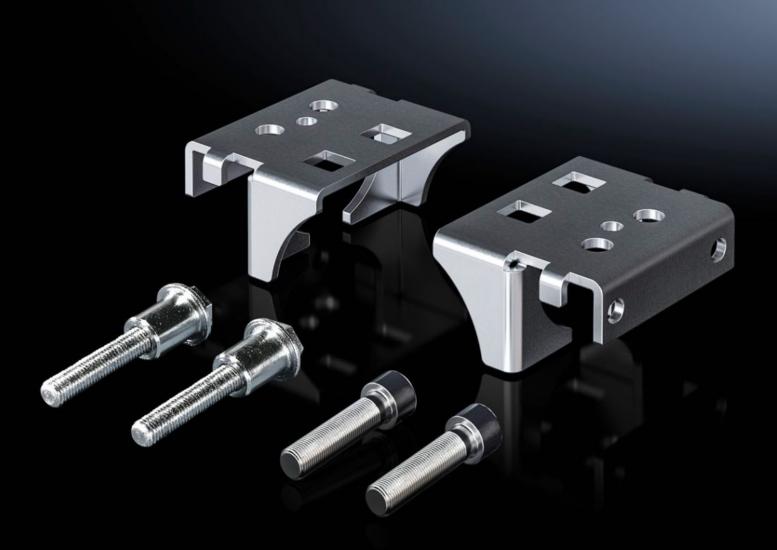

## VX 8617.360 - Installation kit for back-to-back mounting plates

The minimum spacing between the mounting plates facilitates maximum assemblies on both mounting plates.

#### **Features**

| Model No.                     | VX 8617.360                                                                                                                                                                                                                                                                           |
|-------------------------------|---------------------------------------------------------------------------------------------------------------------------------------------------------------------------------------------------------------------------------------------------------------------------------------|
| Product description           | The minimum spacing between the mounting plates facilitates maximum assemblies on both mounting plates.                                                                                                                                                                               |
| Material                      | Sheet steel                                                                                                                                                                                                                                                                           |
| Surface finish                | Zinc plated, passivated                                                                                                                                                                                                                                                               |
| Assembly instruction          | A second mounting plate to fit the enclosure dimensions is required. See the list of Rittal spares online.  For enclosures with a rear panel, the glazed door may be used instead of the rear panel or the lockable and adjacent door, for optimum access to the rear mounting plate. |
| To fit                        | Enclosure type: VX                                                                                                                                                                                                                                                                    |
| Packs of                      | 1 pc(s).                                                                                                                                                                                                                                                                              |
| Net weight                    | 0.5                                                                                                                                                                                                                                                                                   |
| Gross weight                  | 0.542                                                                                                                                                                                                                                                                                 |
| PCF per pack (cradle-to-gate) | 2.1 kg CO2 eq (Cat B)                                                                                                                                                                                                                                                                 |
| Note on PCF category          | Category B: PCF value (cradle-to-gate) based on the product weight, approximately calculated and self-declared                                                                                                                                                                        |
| Customs tariff number         | 83024900                                                                                                                                                                                                                                                                              |