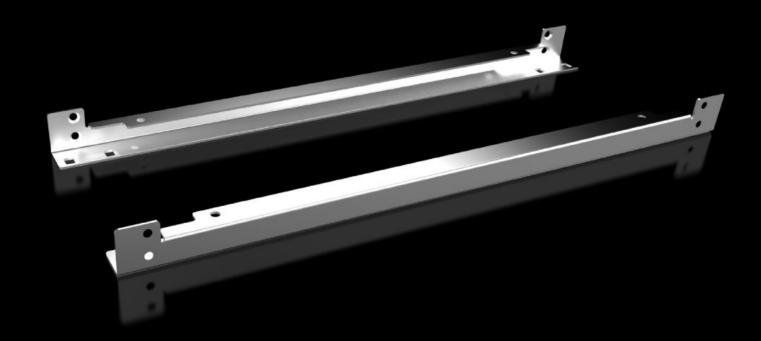

## VX 8617.401 - Slide rail for mounting plate VX

For sliding the mounting plate in from the side.

## **Features**

| Model No.                     | VX 8617.401                                                                                                    |
|-------------------------------|----------------------------------------------------------------------------------------------------------------|
| Product description           | For sliding the mounting plate in from the side. For mounting in a set-forward position.                       |
| Material                      | Sheet steel                                                                                                    |
| Surface finish                | Zinc-plated                                                                                                    |
| Supply includes               | Assembly parts                                                                                                 |
| To fit                        | Width: = 800 mm                                                                                                |
| Packs of                      | 2 pc(s).                                                                                                       |
| Net weight                    | 3.8                                                                                                            |
| Gross weight                  | 3.9                                                                                                            |
| PCF per pack (cradle-to-gate) | 15.3 kg CO2 eq (Cat B)                                                                                         |
| Note on PCF category          | Category B: PCF value (cradle-to-gate) based on the product weight, approximately calculated and self-declared |
| Customs tariff number         | 73269098                                                                                                       |
| EAN                           | 4028177921122                                                                                                  |
| ETIM 9                        | EC002620                                                                                                       |
| ECLASS 8.0                    | 27189261                                                                                                       |
|                               |                                                                                                                |