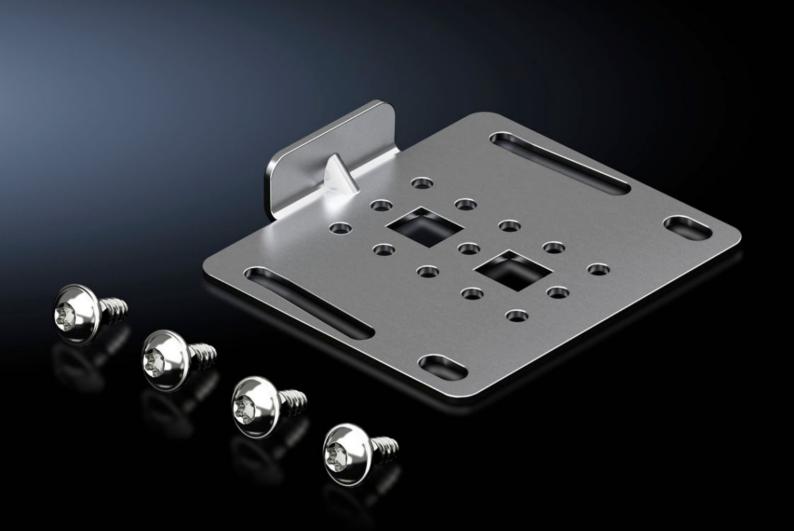

## VX 8617.506 - Quick-fit baying clamps for VX

Simply attach the screws, insert the quick-fit baying clamp, tap in with a hammer and lock.

## **Features**

| Model No.             | VX 8617.506                                                                                                                                                                                                                                                                                                               |
|-----------------------|---------------------------------------------------------------------------------------------------------------------------------------------------------------------------------------------------------------------------------------------------------------------------------------------------------------------------|
| Benefits              | For all-round installation on the baying joint May be flexibly positioned to avoid collisions with installed equipment Simply tighten the screws, tap the quick-fit baying clamp into position, pull the enclosures together and secure Additional mounting level between bayed enclosures, e.g. for mounting cable ducts |
| Material              | Sheet steel                                                                                                                                                                                                                                                                                                               |
| Surface finish        | Zinc-plated                                                                                                                                                                                                                                                                                                               |
| Supply includes       | Assembly parts                                                                                                                                                                                                                                                                                                            |
| Packs of              | 6 pc(s).                                                                                                                                                                                                                                                                                                                  |
| Net weight            | 0.6                                                                                                                                                                                                                                                                                                                       |
| Gross weight          | 0.705                                                                                                                                                                                                                                                                                                                     |
| Customs tariff number | 83024900                                                                                                                                                                                                                                                                                                                  |
| EAN                   | 4028177942332                                                                                                                                                                                                                                                                                                             |
| ETIM 9                | EC002622                                                                                                                                                                                                                                                                                                                  |
| ECLASS 8.0            | 27189263                                                                                                                                                                                                                                                                                                                  |