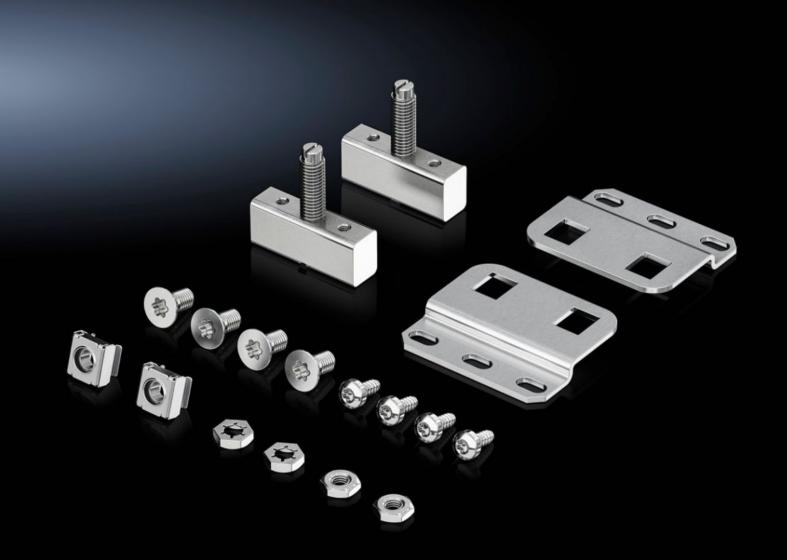

## VX 8617.650 - Hinge attachment for partial mounting plate VX

In conjunction with the mounting kit for swing frames, small, the partial mounting plate can be hinged to allow access to the components behind it for servicing.

## **Features**

| Model No.             | VX 8617.650                                                                                                                                                       |
|-----------------------|-------------------------------------------------------------------------------------------------------------------------------------------------------------------|
| Product description   | In conjunction with the mounting kit for swing frames, small, the partial mounting plate can be hinged to allow access to the components behind it for servicing. |
| Material              | Steel                                                                                                                                                             |
| Surface finish        | Zinc-plated                                                                                                                                                       |
| Supply includes       | Assembly parts                                                                                                                                                    |
| Installation options  | At the front, on the frame section<br>Set back, in the enclosure depth<br>At the side, in conjunction with the hinged side panel                                  |
| Assembly instruction  | Select a PS punched section with mounting flange to match the enclosure depth.                                                                                    |
| Packs of              | 1 pc(s).                                                                                                                                                          |
| Net weight            | 0.4                                                                                                                                                               |
| Gross weight          | 0.414                                                                                                                                                             |
| Customs tariff number | 83024900                                                                                                                                                          |
| EAN                   | 4028177919501                                                                                                                                                     |
| ETIM 9                | EC001167                                                                                                                                                          |
| ECLASS 8.0            | 27409219                                                                                                                                                          |
|                       |                                                                                                                                                                   |