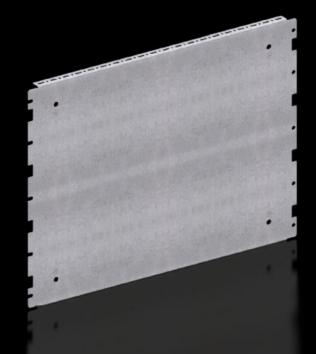

## VX 8617.662 - Partial assembly plate for VX, VX SE

To accommodate additional components inside the enclosure. Partial assembly plates are extremely versatile, providing a platform for a diverse range of applications.

## Features

| Model No.            | VX 8617.662                                                                                                                                                                 |
|----------------------|-----------------------------------------------------------------------------------------------------------------------------------------------------------------------------|
| Product description  | To accommodate additional components inside the enclosure.<br>Partial assembly plates are extremely versatile, providing a platform<br>for a diverse range of applications. |
| Benefits             | For individual interior installation, system punchings are additionally provided in the edge fold.                                                                          |
| Material             | Sheet steel, 1.5 mm                                                                                                                                                         |
| Surface finish       | Zinc-plated                                                                                                                                                                 |
| Supply includes      | Assembly parts                                                                                                                                                              |
| Installation options | Attach directly onto the enclosure section                                                                                                                                  |
| Note                 | In VX SE, on the enclosure section in conjunction with VX adaptor rail                                                                                                      |
| Dimensions           | Width: 538 mm<br>Height: 398 mm                                                                                                                                             |
| To fit               | Enclosure type: VX<br>VX SE<br>To fit width/depth: 600 mm                                                                                                                   |
| Packs of             | 1 pc(s).                                                                                                                                                                    |
| Net weight           | 2.58                                                                                                                                                                        |
|                      |                                                                                                                                                                             |