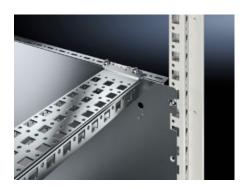

## VX 8617.662 - Partial assembly plate for VX, VX SE

To accommodate additional components inside the enclosure. Partial assembly plates are extremely versatile, providing a platform for a diverse range of applications.

## Features

| Model No.            | VX 8617.662                                                                                                                                                                 |
|----------------------|-----------------------------------------------------------------------------------------------------------------------------------------------------------------------------|
| Product description  | To accommodate additional components inside the enclosure.<br>Partial assembly plates are extremely versatile, providing a platform<br>for a diverse range of applications. |
| Benefits             | For individual interior installation, system punchings are additionally provided in the edge fold.                                                                          |
| Material             | Sheet steel, 1.5 mm                                                                                                                                                         |
| Surface finish       | Zinc-plated                                                                                                                                                                 |
| Supply includes      | Assembly parts                                                                                                                                                              |
| Installation options | Attach directly onto the enclosure section                                                                                                                                  |
| Note                 | In VX SE, on the enclosure section in conjunction with VX adaptor rail                                                                                                      |
| Dimensions           | Width: 538 mm<br>Height: 398 mm                                                                                                                                             |
| To fit               | Enclosure type: VX<br>VX SE<br>To fit width/depth: 600 mm                                                                                                                   |
| Packs of             | 1 pc(s).                                                                                                                                                                    |
| Net weight           | 2.58                                                                                                                                                                        |
|                      |                                                                                                                                                                             |