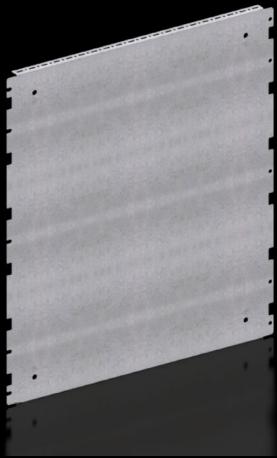

## VX 8617.663 - Partial assembly plate for VX, VX SE

To accommodate additional components inside the enclosure. Partial assembly plates are extremely versatile, providing a platform for a diverse range of applications.

#### **Features**

| Model No.            | VX 8617.663                                                                                                                                                            |
|----------------------|------------------------------------------------------------------------------------------------------------------------------------------------------------------------|
| Product description  | To accommodate additional components inside the enclosure.  Partial assembly plates are extremely versatile, providing a platform for a diverse range of applications. |
| Benefits             | For individual interior installation, system punchings are additionally provided in the edge fold.                                                                     |
| Material             | Sheet steel, 1.5 mm                                                                                                                                                    |
| Surface finish       | Zinc-plated                                                                                                                                                            |
| Supply includes      | Assembly parts                                                                                                                                                         |
| Installation options | Attach directly onto the enclosure section                                                                                                                             |
| Note                 | In VX SE, on the enclosure section in conjunction with VX adaptor rail                                                                                                 |
| Dimensions           | Width: 538 mm<br>Height: 598 mm                                                                                                                                        |
| To fit               | Enclosure type: VX<br>VX SE<br>To fit width/depth: 600 mm                                                                                                              |
| Packs of             | 1 pc(s).                                                                                                                                                               |
| Net weight           | 4                                                                                                                                                                      |