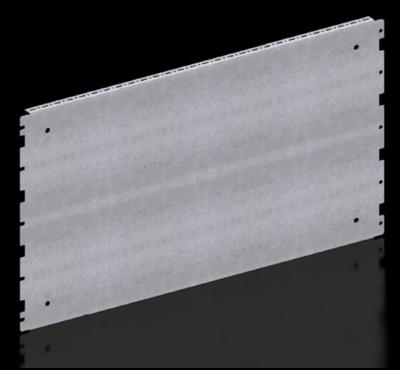

## VX 8617.664 - Partial assembly plate for VX, VX SE

To accommodate additional components inside the enclosure. Partial assembly plates are extremely versatile, providing a platform for a diverse range of applications.

#### **Features**

| Model No.            | VX 8617.664                                                                                                                                                            |
|----------------------|------------------------------------------------------------------------------------------------------------------------------------------------------------------------|
| Product description  | To accommodate additional components inside the enclosure.  Partial assembly plates are extremely versatile, providing a platform for a diverse range of applications. |
| Benefits             | For individual interior installation, system punchings are additionally provided in the edge fold.                                                                     |
| Material             | Sheet steel, 1.5 mm                                                                                                                                                    |
| Surface finish       | Zinc-plated                                                                                                                                                            |
| Supply includes      | Assembly parts                                                                                                                                                         |
| Installation options | Attach directly onto the enclosure section                                                                                                                             |
| Note                 | In VX SE, on the enclosure section in conjunction with VX adaptor rail                                                                                                 |
| Dimensions           | Width: 738 mm<br>Height: 398 mm                                                                                                                                        |
| To fit               | Enclosure type: VX<br>VX SE<br>To fit width/depth: 800 mm                                                                                                              |
| Packs of             | 1 pc(s).                                                                                                                                                               |
| Net weight           | 3.8                                                                                                                                                                    |
|                      |                                                                                                                                                                        |