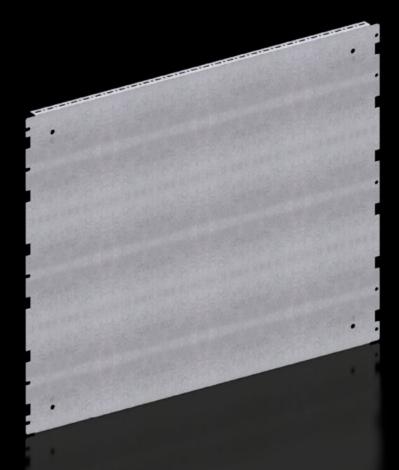

## VX 8617.665 - Partial assembly plate for VX, VX SE

To accommodate additional components inside the enclosure. Partial assembly plates are extremely versatile, providing a platform for a diverse range of applications.

## Features

| Model No.            | VX 8617.665                                                                                                                                                                 |
|----------------------|-----------------------------------------------------------------------------------------------------------------------------------------------------------------------------|
| Product description  | To accommodate additional components inside the enclosure.<br>Partial assembly plates are extremely versatile, providing a platform<br>for a diverse range of applications. |
| Benefits             | For individual interior installation, system punchings are additionally provided in the edge fold.                                                                          |
| Material             | Sheet steel, 1.5 mm                                                                                                                                                         |
| Surface finish       | Zinc-plated                                                                                                                                                                 |
| Supply includes      | Assembly parts                                                                                                                                                              |
| Installation options | Attach directly onto the enclosure section                                                                                                                                  |
| Note                 | In VX SE, on the enclosure section in conjunction with VX adaptor rail                                                                                                      |
| Dimensions           | Width: 738 mm<br>Height: 598 mm                                                                                                                                             |
| To fit               | Enclosure type: VX<br>VX SE<br>To fit width/depth: 800 mm                                                                                                                   |
| Packs of             | 1 pc(s).                                                                                                                                                                    |
| Net weight           | 5.16                                                                                                                                                                        |
|                      |                                                                                                                                                                             |