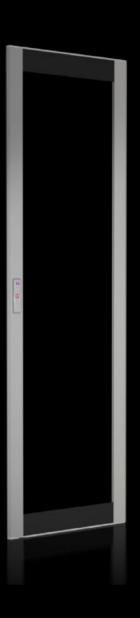

### VX 8618.040 - Glazed door for VX

Instead of a sheet steel door or rear panel.

#### **Features**

| Model No.                            | VX 8618.040                                                                             |
|--------------------------------------|-----------------------------------------------------------------------------------------|
| Product description                  | Instead of a sheet steel door or rear panel.                                            |
| Material                             | Frame: Extruded aluminium section Viewing window: Single-pane safety glass, 3 mm        |
| Surface finish                       | Powder-coated Powder-coated                                                             |
| Colour                               | Frame: RAL 7035<br>Viewing window (printed mask on the inside): RAL 9005                |
| Supply includes                      | Glazed door<br>Locking rod with double-bit insert<br>180° hinges (4)                    |
| IK Code                              | IK08                                                                                    |
| Note                                 | Lock components for frame 8618.110 are required when mounting instead of the rear panel |
| Type rating to UL 50E                | Type 1<br>Type 12                                                                       |
| IP protection category to IEC 60 529 | IP 55                                                                                   |
| To fit                               | Enclosure type: VX<br>Width: = 600 mm<br>Height: = 2,200 mm                             |
| Packs of                             | 1 pc(s).                                                                                |
| Net weight                           | 14.6                                                                                    |
| Gross weight                         | 15.4                                                                                    |
| EAN                                  | 4028177920934                                                                           |
| ETIM 9                               | EC000747                                                                                |
| ECLASS 8.0                           | 27182204                                                                                |
|                                      |                                                                                         |