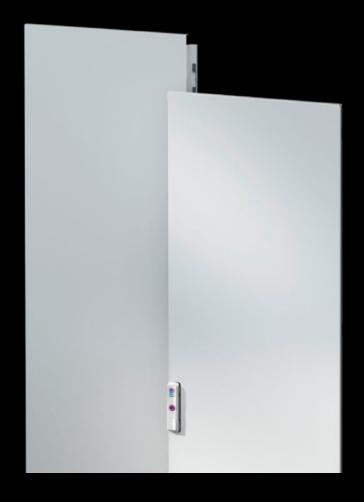

## VX 8618.120 - Lockable and adjacent door for VX

For example, if two 400 mm doors are used instead of one 800 mm wide door in order to comply with escape routes. May also be fitted instead of an 800 mm wide rear panel.

## **Features**

| Model No.                               | VX 8618.120                                                                                                                                                      |
|-----------------------------------------|------------------------------------------------------------------------------------------------------------------------------------------------------------------|
| Product description                     | For example, if two 400 mm doors instead of one 800 mm wide door are used to comply with escape routes. May also be fitted instead of an 800 mm wide rear panel. |
| Material                                | Sheet steel                                                                                                                                                      |
| Surface finish                          | Dipcoat-primed, powder-coated on the outside                                                                                                                     |
| Colour                                  | RAL 7035                                                                                                                                                         |
| Supply includes                         | 2 doors incl. tubular door frame<br>130° hinges<br>Lock components                                                                                               |
| IP protection category to IEC 60<br>529 | IP 55                                                                                                                                                            |
| To fit                                  | Enclosure type: VX<br>Width: = 800 mm<br>Height: = 2,000 mm                                                                                                      |
| Packs of                                | 1 pc(s).                                                                                                                                                         |
| Net weight                              | 37.32                                                                                                                                                            |
| Gross weight                            | 38                                                                                                                                                               |
| Customs tariff number                   | 94039910                                                                                                                                                         |
| EAN                                     | 4028177921375                                                                                                                                                    |
| ETIM 9                                  | EC000747                                                                                                                                                         |
| ECLASS 8.0                              | 27182204                                                                                                                                                         |
|                                         |                                                                                                                                                                  |