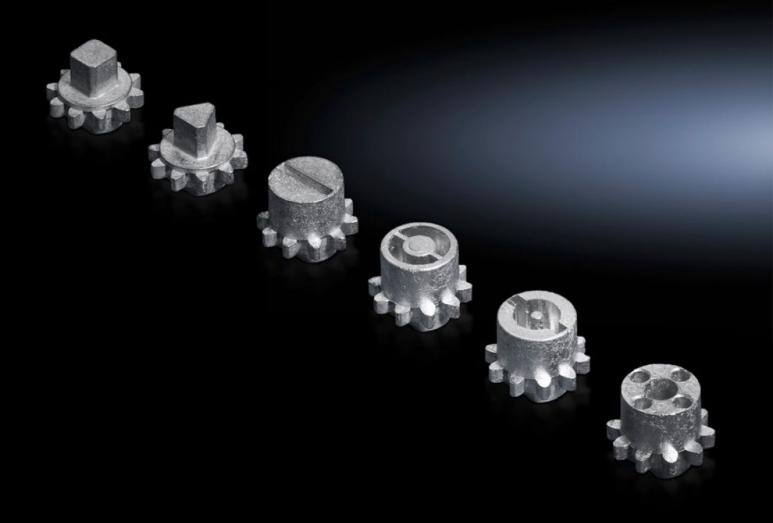

## VX 8618.304 - Lock insert type G

For handles and enclosures.

## Features

| Model No.                     | VX 8618.304                                    |
|-------------------------------|------------------------------------------------|
| Design                        | G                                              |
| Material                      | Die-cast zinc                                  |
| Installation in handle system | Comfort handle VX for padlock and lock inserts |
| Lock                          | Lock insert: Screwdrivers                      |
| To fit enclosure type         | VX<br>VX IT                                    |
| Packs of                      | 1 pc(s).                                       |
| Net weight                    | 0.018                                          |
| Gross weight                  | 0.019                                          |
| Customs tariff number         | 73181900                                       |
| EAN                           | 4028177921856                                  |
| ETIM 9                        | EC000743                                       |
| ECLASS 8.0                    | 27409218                                       |
|                               |                                                |