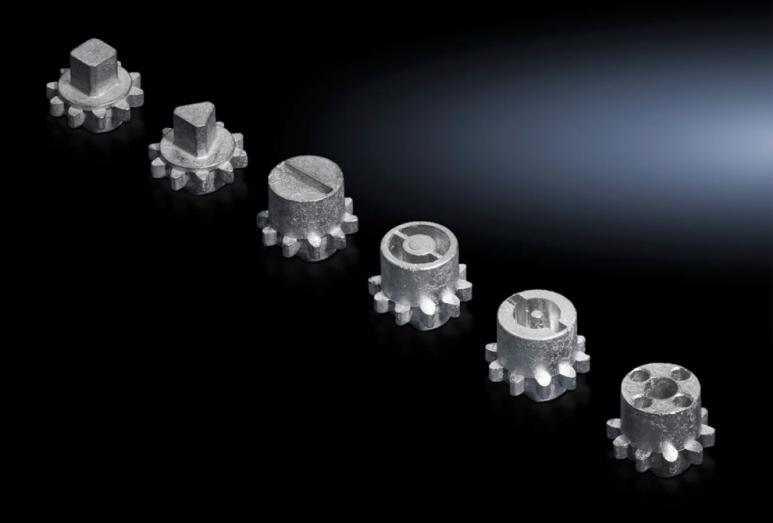

## VX 8618.307 - Lock insert type G

For handles and enclosures.

## Features

| Model No.                     | VX 8618.307                                    |
|-------------------------------|------------------------------------------------|
| Design                        | G                                              |
| Material                      | Die-cast zinc                                  |
| Installation in handle system | Comfort handle VX for padlock and lock inserts |
| Lock                          | Lock insert: Fiat                              |
| To fit enclosure type         | VX<br>VX IT                                    |
| Packs of                      | 1 pc(s).                                       |
| Net weight                    | 0.017                                          |
| Gross weight                  | 0.018                                          |
| Customs tariff number         | 83016000                                       |
| EAN                           | 4028177921887                                  |
| ETIM 9                        | EC000743                                       |
| ECLASS 8.0                    | 27409218                                       |
|                               |                                                |