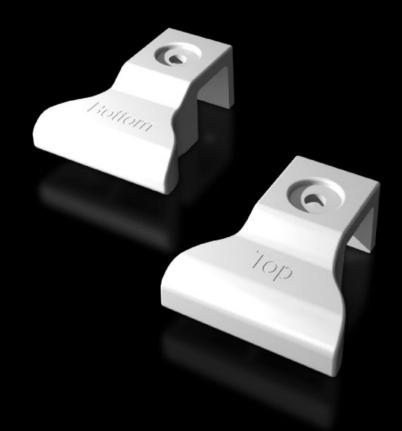

## VX 8618.410 - Shipping brace for door VX

To stabilise the door when transporting from an additional weight load of 15 kg.

## **Features**

| Model No.             | VX 8618.410                                                                      |
|-----------------------|----------------------------------------------------------------------------------|
| Product description   | To stabilise the door when transporting from an additional weight load of 15 kg. |
| Material              | Plastic                                                                          |
| Colour                | RAL 7035                                                                         |
| Supply includes       | Assembly parts                                                                   |
| Packs of              | 10 pc(s).                                                                        |
| Net weight            | 0.5                                                                              |
| Gross weight          | 0.567                                                                            |
| Customs tariff number | 83024900                                                                         |
| EAN                   | 4028177930872                                                                    |
| ETIM 9                | EC000747                                                                         |
| ECLASS 8.0            | 27189234                                                                         |