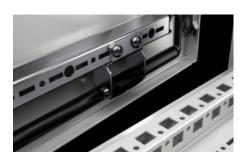

## VX 8618.420 - Ride-up roller for VX

Lifts up the door when there is heavy installed equipment (e.g. cooling unit) as a closing aid. For attaching to the tubular door frame.