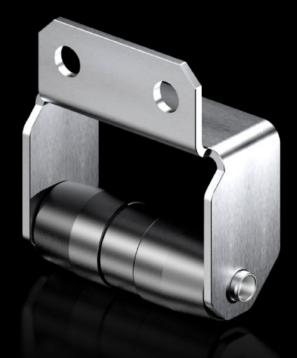

## VX 8618.420 - Ride-up roller for VX

Lifts up the door when there is heavy installed equipment (e.g. cooling unit) as a closing aid. For attaching to the tubular door frame.

## Features

| Model No.             | VX 8618.420                                                                                                                                    |
|-----------------------|------------------------------------------------------------------------------------------------------------------------------------------------|
| Product description   | Lifts up the door when there is heavy installed equipment (e.g.<br>cooling unit) as a closing aid. For attaching to the tubular door<br>frame. |
| Packs of              | 10 pc(s).                                                                                                                                      |
| Net weight            | 0.8                                                                                                                                            |
| Gross weight          | 0.84                                                                                                                                           |
| Customs tariff number | 83024900                                                                                                                                       |
| EAN                   | 4028177919556                                                                                                                                  |
| ETIM 9                | EC002626                                                                                                                                       |
| ECLASS 8.0            | 27189261                                                                                                                                       |
|                       |                                                                                                                                                |