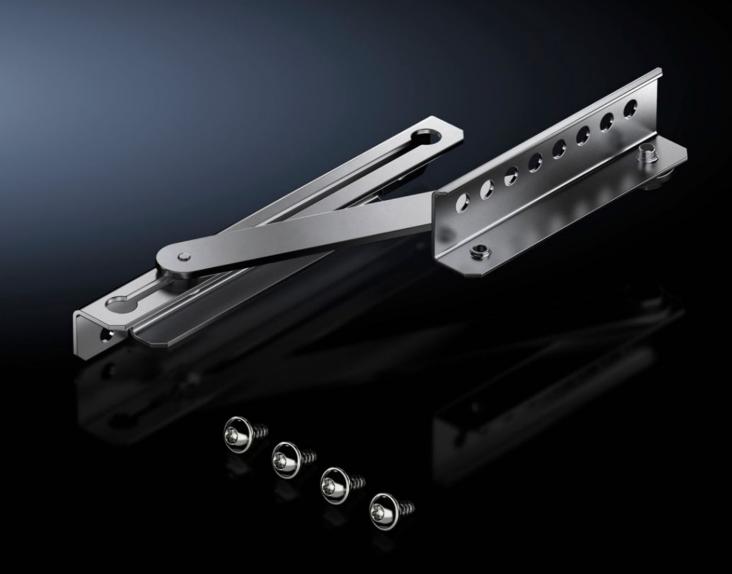

## VX 8618.430 Door stay

State: 10/06/2025 (Source: rittal.com/nz-en)

## VX 8618.430 - Door stay for VX

To secure the door in the open position. May be fitted without machining the enclosure/housing.

## **Features**

| Model No.             | VX 8618.430                                                                                     |
|-----------------------|-------------------------------------------------------------------------------------------------|
| Product description   | To secure the door in the open position. May be fitted without machining the enclosure/housing. |
| Supply includes       | Assembly parts                                                                                  |
| Mounting position     | Bottom                                                                                          |
| To fit enclosure type | VX                                                                                              |
| Packs of              | 1 pc(s).                                                                                        |
| Net weight            | 0.314                                                                                           |
| Gross weight          | 0.316                                                                                           |
| Customs tariff number | 83024900                                                                                        |
| EAN                   | 4028177944800                                                                                   |
| ETIM 9                | EC002626                                                                                        |
| ETIM 8                | EC002626                                                                                        |
| ECLASS 8.0            | 27189266                                                                                        |