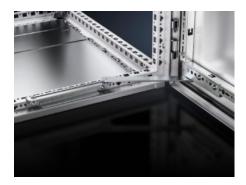

## VX 8618.430 Door stay

State: 10/06/2025 (Source: rittal.com/nz-en)

## VX 8618.430 - Door stay for VX

To secure the door in the open position. May be fitted without machining the enclosure/housing.

## **Features**

| Model No.             | VX 8618.430                                                                                     |
|-----------------------|-------------------------------------------------------------------------------------------------|
| Product description   | To secure the door in the open position. May be fitted without machining the enclosure/housing. |
| Supply includes       | Assembly parts                                                                                  |
| Mounting position     | Bottom                                                                                          |
| To fit enclosure type | VX                                                                                              |
| Packs of              | 1 pc(s).                                                                                        |
| Net weight            | 0.314                                                                                           |
| Gross weight          | 0.316                                                                                           |
| Customs tariff number | 83024900                                                                                        |
| EAN                   | 4028177944800                                                                                   |
| ETIM 9                | EC002626                                                                                        |
| ETIM 8                | EC002626                                                                                        |
| ECLASS 8.0            | 27189266                                                                                        |